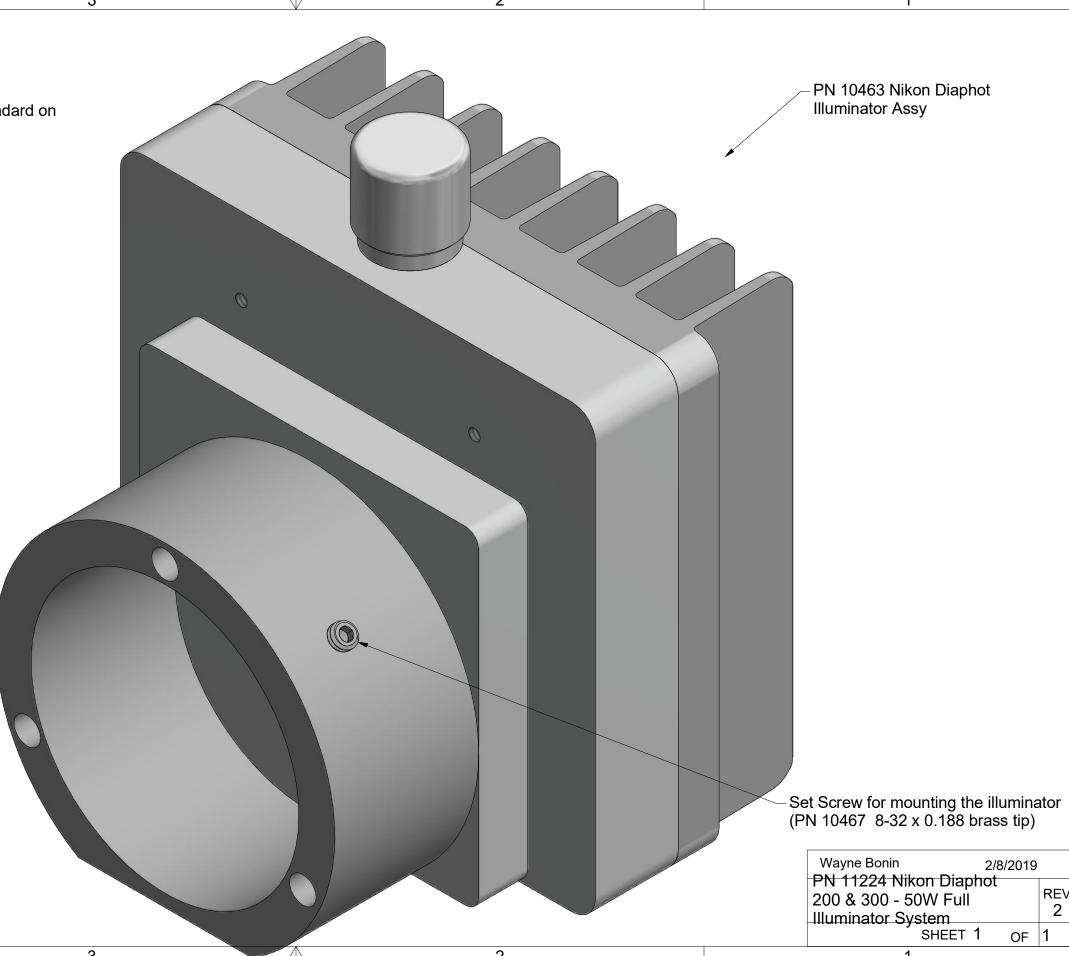

## Additional Items Included But Not Shown:

PN 10490 Hex Key 5/64 (for 8-32 set screw)

Note that the illuminator mounted adjustment potentiometer is standard on this unit. Ask about a remote adjustment pot if desired.

## Installation:

В

Loosen the set screw holding the old illuminator to the condenser lens assembly of the microscope and remove the old illuminator.

Slip the Nanodyne illuminator onto the condenser lens assembly of the microscope and tighten the set screw using the 5/64 hex key provided.