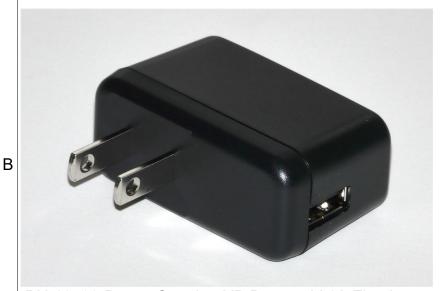

## Nanodyne Replacement Illuminator for Olympus BX40 Microscope - Included Items

PN 10733 Power Supply - XP Power 5V 1A Fixed Blade US Input/USB Output

Tape to secure wires.

PN 10734 Cable Assy 1.35mm ID x 3.5mm OD RA plug to USB A 6 foot