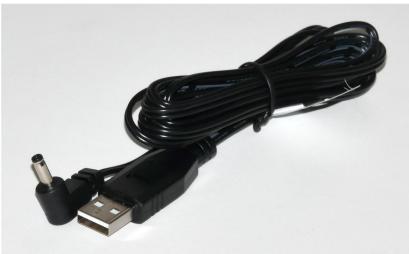

## Nanodyne Replacement Illuminator for Olympus BX40 Microscope - Included Items

PN 10733 Power Supply - XP Power 5V 1A Fixed Blade US Input/USB Output

Tape to secure wires.

PN 10734 Cable Assy 1.35mm ID x 3.5mm OD RA plug to USB A 6 foot