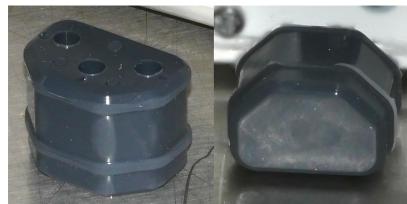

PN 10736 Rubber plug to block unused AC power recepticle.

The illuminator may be powered by plugging the other device.

cable into the power supply provided, or into a suitable USB port on a computer or

> Power supplies subject to substitution without notice due to availability issues and changes in regulations.