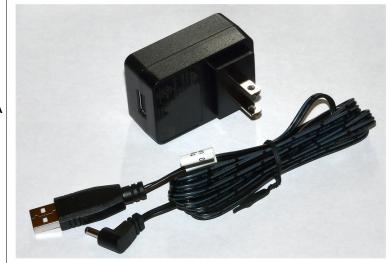

Power supplies are subject to change due to availability and regulations.

PN 11163 Power Supply 5V 2.1A and PN 10734 Power Cable 1.35mm ID/3.5mm OD x USB A 6 ft.

may be powered by plugging the cable into the power supply provided, or into a suitable USB port on a computer or