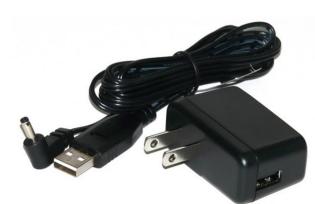

PN 10733 Power Supply - XP Power 5V 1A and PN 10734 Cable Assy 1.35mm ID x 3.5mm OD RA plug to USB A, 6 foot.

PN 11000 Power Cord Extension 1.35mm ID x 3.5mm OD RA plug to jack 6 foot. (use if needed for more length)