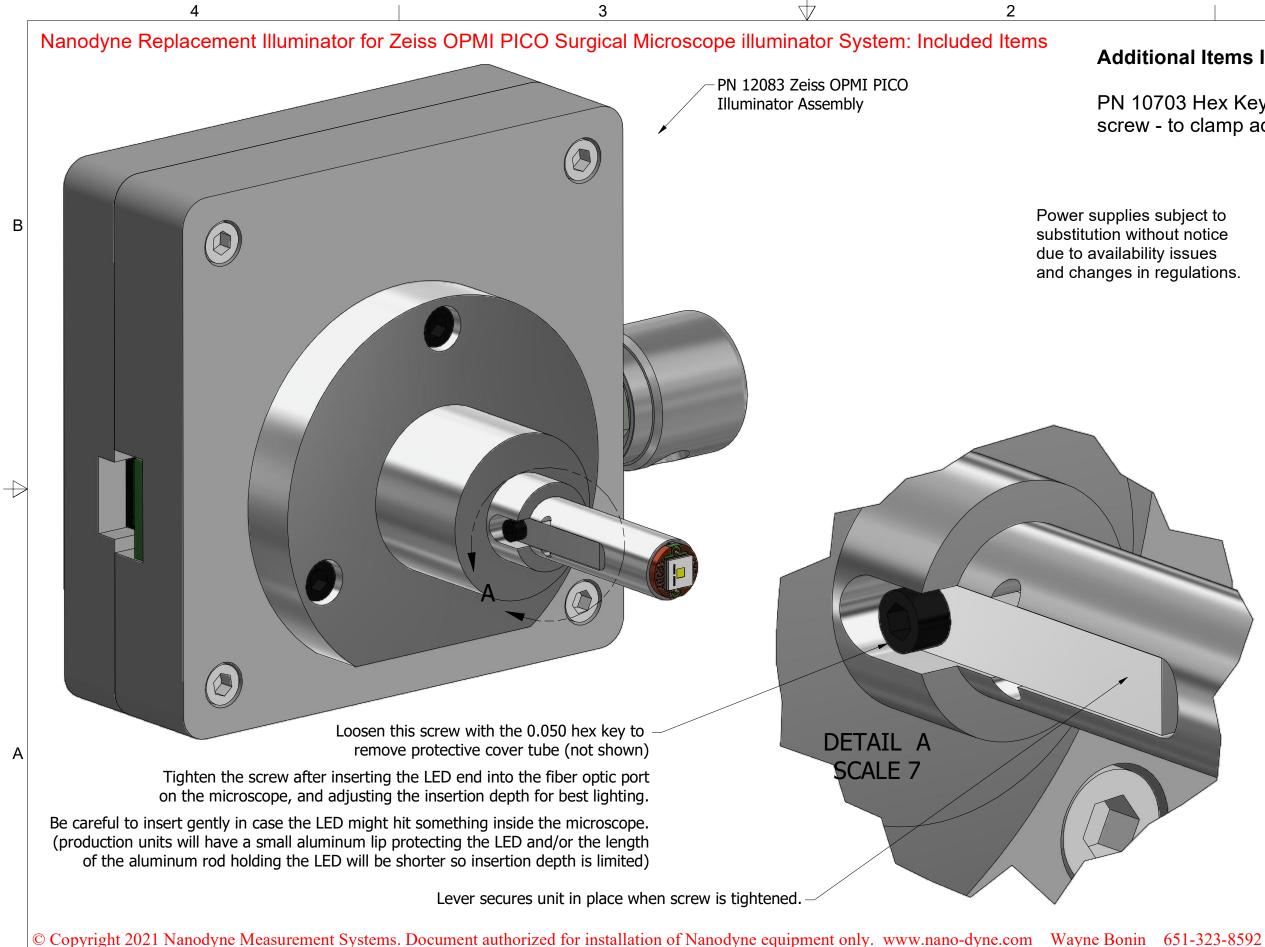

## Additional Items Included But Not Shown:

PN 10703 Hex Key 0.05 inch short arm (for set screw - to clamp adapter)

The illuminator may be powered by plugging the cable into the power supply provided, or into a suitable USB port on a computer or other device.

PN 10733 Power Supply - XP Power 5V 1A and PN 10734 Cable Assy 1.35mm ID x 3.5mm OD RA plug to USB A, 6 foot.

PN 11000 Power Cord Extension 1.35mm ID x 3.5mm OD RA plug to jack 6 foot. (use if needed for more length)