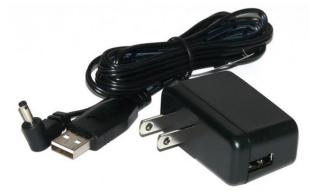

## Nanodyne Replacement Illuminator for Zeiss Amplival Microscope: Included Items

This illuminator replaces the original light shown above (red circle).

PN 10733 Power Supply - XP Power 5V 1A and PN 10734 Cable Assy 1.35mm ID x 3.5mm OD RA plug to USB A, 6 foot.

PN 11000 Power Cord Extension 1.35mm ID x 3.5mm OD RA plug to jack 6 foot. (use if needed for more length)

The illuminator may be powered by plugging the cable into the power supply provided, or into a suitable USB port on a computer or other device.