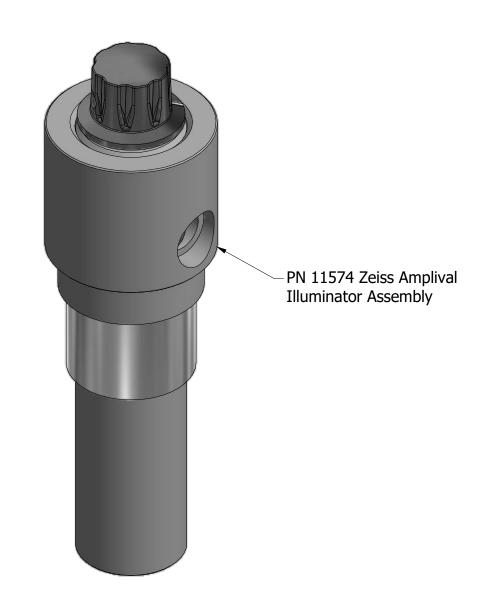

## Nanodyne Replacement Illuminator for Zeiss Amplival Microscope: Included Items

This illuminator replaces the original light shown above (red circle).

PN 10733 Power Supply - XP Power 5V 1A and PN 10734 Cable Assy 1.35mm ID x 3.5mm OD RA plug to USB A, 6 foot.