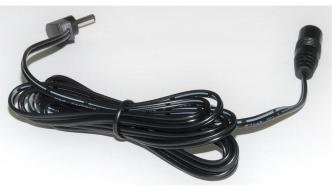

PN 11000 Power Cord Extension 1.35mm ID x 3.5mm OD RA plug to jack 6 foot. (use if needed for more length)

The illuminator may be powered by plugging the cable into the power supply provided, or into a suitable USB port on a computer or other device.