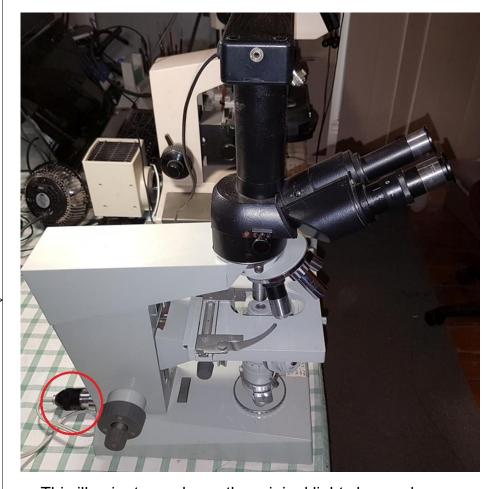

## Nanodyne Replacement Illuminator for Zeiss Amplival Microscope: Included Items

This illuminator replaces the original light shown above (red circle).

PN 10733 Power Supply - XP Power 5V 1A and PN 10734 Cable Assy 1.35mm ID x 3.5mm OD RA plug to USB A, 6 foot.