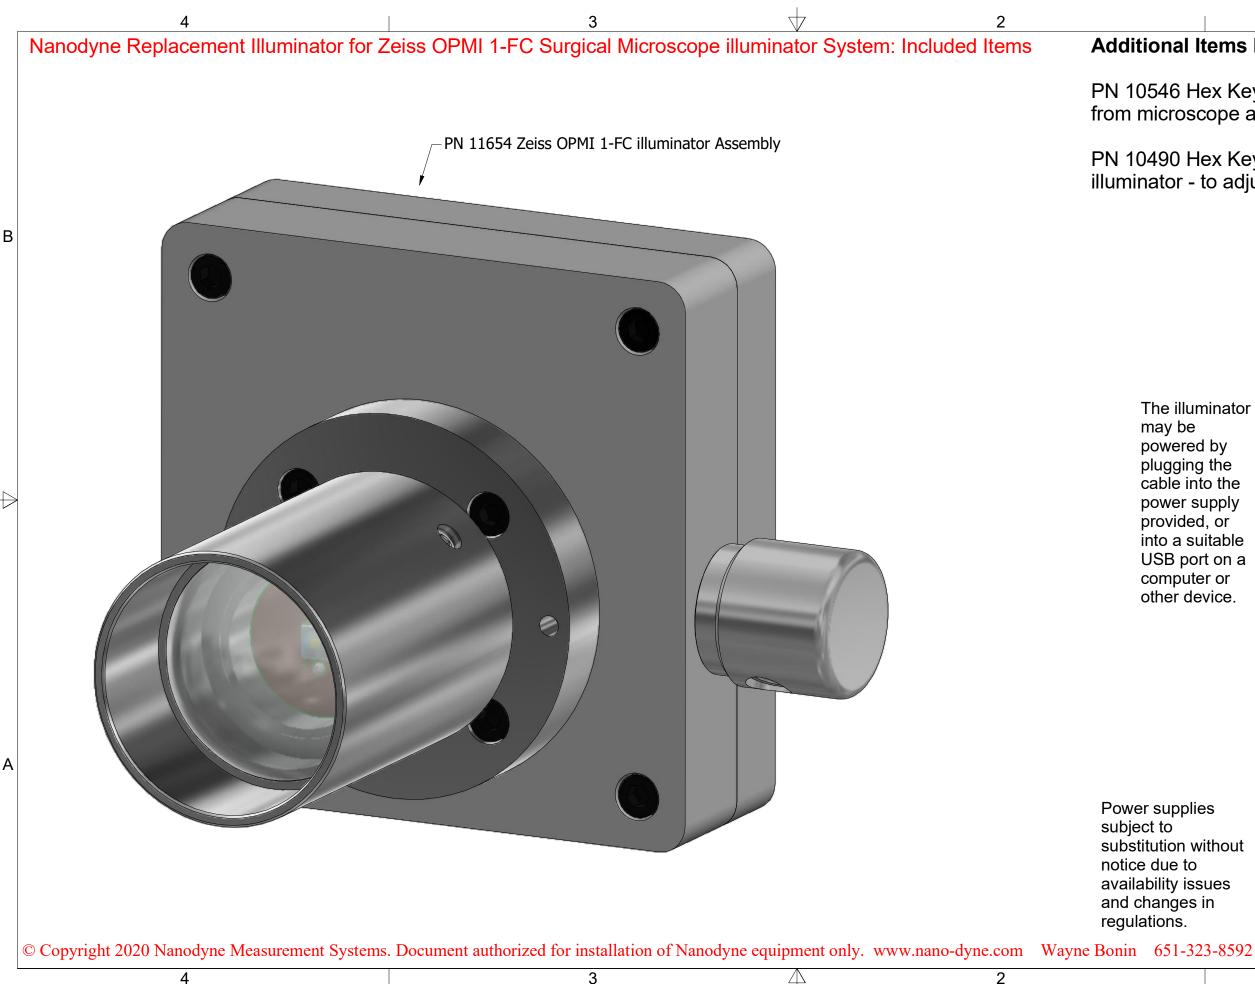

## Additional Items Included But Not Shown:

PN 10546 Hex Key 1.5mm (to remove fiber cable from microscope and attach Nanodyne illuminator)

PN 10490 Hex Key 5/64 Short Arm (for set screw in illuminator - to adjust focus)

> The illuminator powered by plugging the cable into the power supply provided, or into a suitable USB port on a computer or other device.

В

А

PN 10733 Power Supply - XP Power 5V 1A and PN 10734 Cable Assy 1.35mm ID x 3.5mm OD RA plug to USB A, 6 foot.