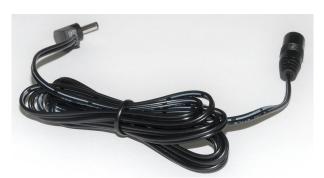

PN 11000 Power Cord Extension 1.35mm ID x 3.5mm OD RA plug to jack 6 foot. (use if needed for more length)

| Wayne Bonin 3                                  | 3/15/2020 |          |
|------------------------------------------------|-----------|----------|
| PN 11669 Zeiss OPMI 1-FC<br>Illuminator System |           | REV<br>1 |
| SHEET ?                                        | 1 OF      | 1        |
| 1                                              |           |          |