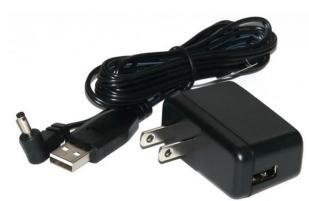

> The illuminator powered by plugging the cable into the power supply provided, or into a suitable USB port on a computer or other device.

В

А

PN 10733 Power Supply - XP Power 5V 1A and PN 10734 Cable Assy 1.35mm ID x 3.5mm OD RA plug to USB A, 6 foot.