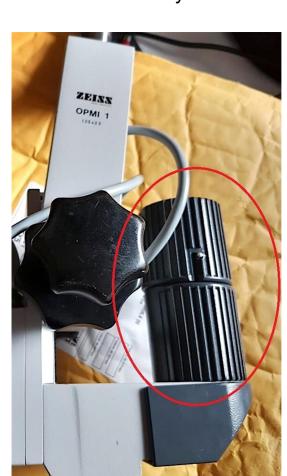

Photo of OEM illuminator at left.

If this is the illuminator you have on your microscope, our illuminator PN 11302 shown here is what you need.

If your OEM illuminator has a grey housing you need our PN 11259 illuminator.