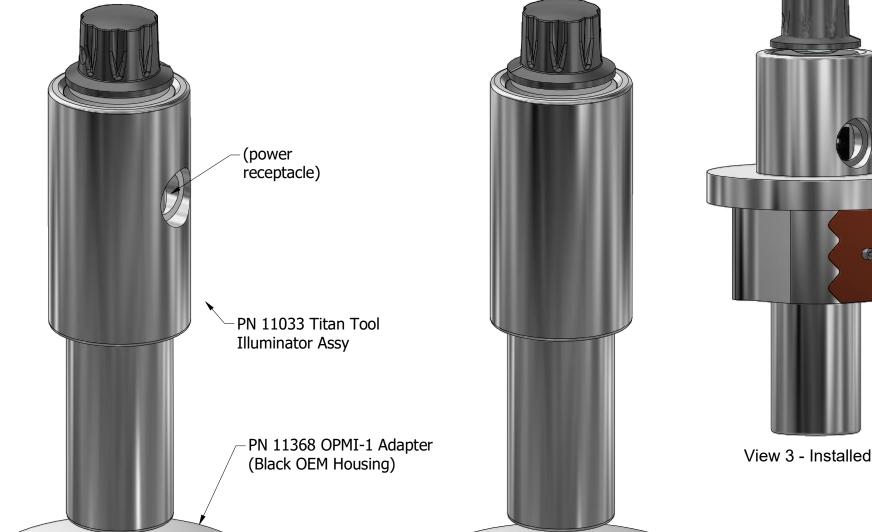

## Nanodyne Replacement Illuminator for Zeiss OPMI-1 Surgical Microscope with Black OEM Illuminator Housing: Included Items

View 1

Additional Items Included But Not Shown: PN 10490 Hex Key 5/64 Short Arm (for set screw)