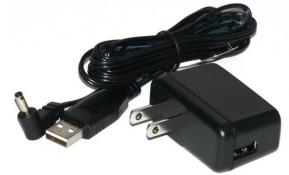

Contact us if you have any questions.

PN 10733 Power Supply - XP Power 5V 1A and PN 10734 Cable Assy 1.35mm ID x 3.5mm OD RA plug to USB A, 6 foot.

> Power supplies subject to substitution without notice due to availability issues and changes in regulations.

PN 11000 Power Cord Extension 1.35mm ID x 3.5mm OD RA plug to jack 6 foot. (use if needed for more length)

The illuminator may be powered by plugging the cable into the power supply provided, or into a suitable USB port on a computer or other device.