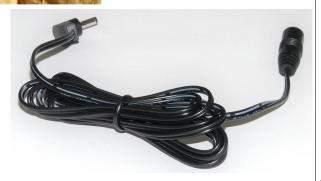

PN 11000 Power Cord Extension 1.35mm ID x 3.5mm OD RA plug to jack 6 foot. (use if needed for more length)

The illuminator may be powered by plugging the cable into the power supply provided, or into a suitable USB port on a computer or other device.