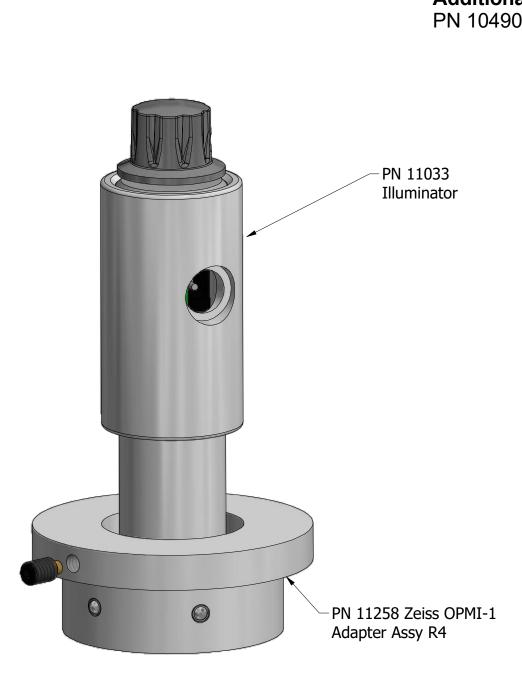

## Additional Items Included But Not Shown: PN 10490 Hex Key 5/64 Short Arm (for set screw)

PN 10733 Power Supply - XP Power 5V 1A and PN 10734 Cable Assy 1.35mm ID x 3.5mm OD RA plug to USB A, 6 foot.