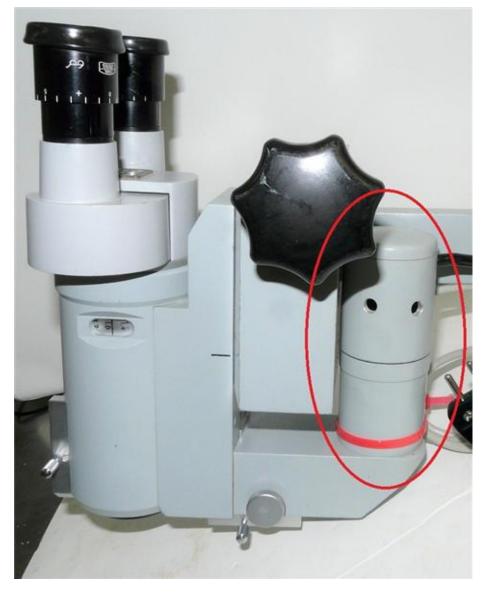

## Nanodyne Replacement Illuminator for Zeiss OPMI-1 Surgical Microscope with Grey Lamp Housing: Included Items

4

В

 $\rightarrow$ 

Α

This illuminator, PN 11259, works with the grey OEM lamp housing shown above. If your lamp housing is black, see PN 11302.