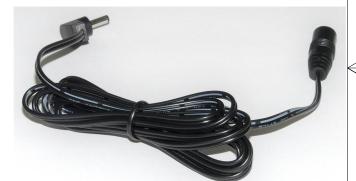

PN 11000 Power Cord Extension 1.35mm ID x 3.5mm OD RA plug to jack 6 foot. (use if needed for more length)

The illuminator may be powered by plugging the cable into the power supply provided, or into a suitable USB port on a computer or other device.