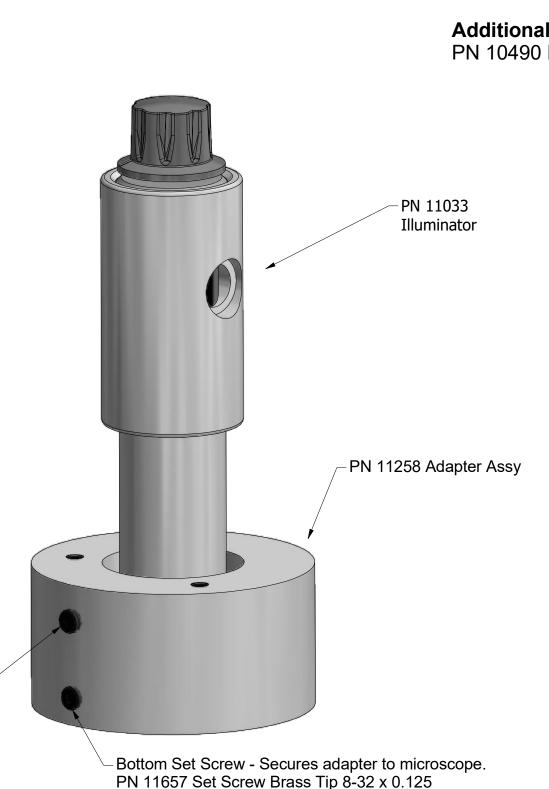

> Top Set Screw - Secures illuminator to adapter. PN 10467 Set Screw 8-32 x 0.25 brass tip

2

Δ

© Copyright 2021 Nanodyne Measurement Systems. Document authorized for installation of Nanodyne equipment only. www.nano-dyne.com Wayne Bonin 651-323-8592 3

## Additional Items Included But Not Shown: PN 10490 Hex Key 5/64 Short Arm (for set screws)

PN 10733 Power Supply - XP Power 5V 1A and PN 10734 Cable Assy 1.35mm ID x 3.5mm OD RA plug to USB A, 6 foot.