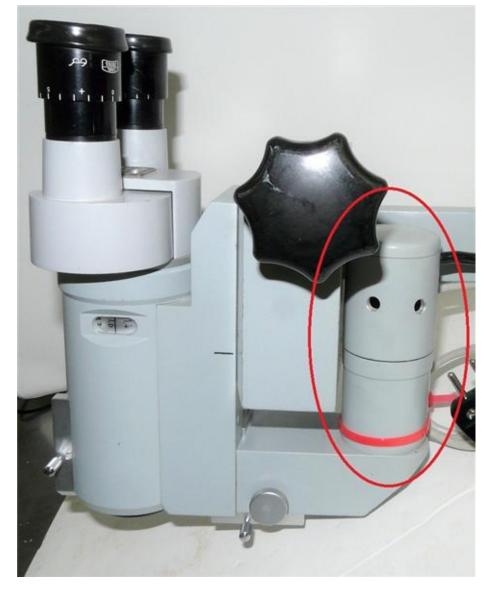

## Nanodyne Replacement Illuminator for Zeiss OPMI-1 Surgical Microscope with Grey Lamp Housing: Included Items

4

В

Α

This illuminator, PN 11259, works with the grey OEM lamp housing shown above. If your lamp housing is black, see PN 11302.