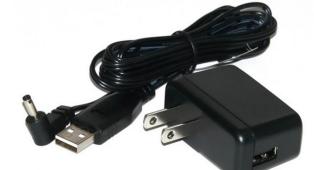

## Additional Items Included But Not Shown: PN 10490 Hex Key 5/64 Short Arm (for set screws)

PN 10733 Power Supply - XP Power 5V 1A and PN 10734 Cable Assy 1.35mm ID x 3.5mm OD RA plug to USB A, 6 foot.

PN 11000 Power Cord Extension 1.35mm ID x 3.5mm OD RA plug to jack 6 foot. (use if needed for more length)

The illuminator may be powered by plugging the cable into the power supply provided, or into a suitable USB port on a computer or other device.