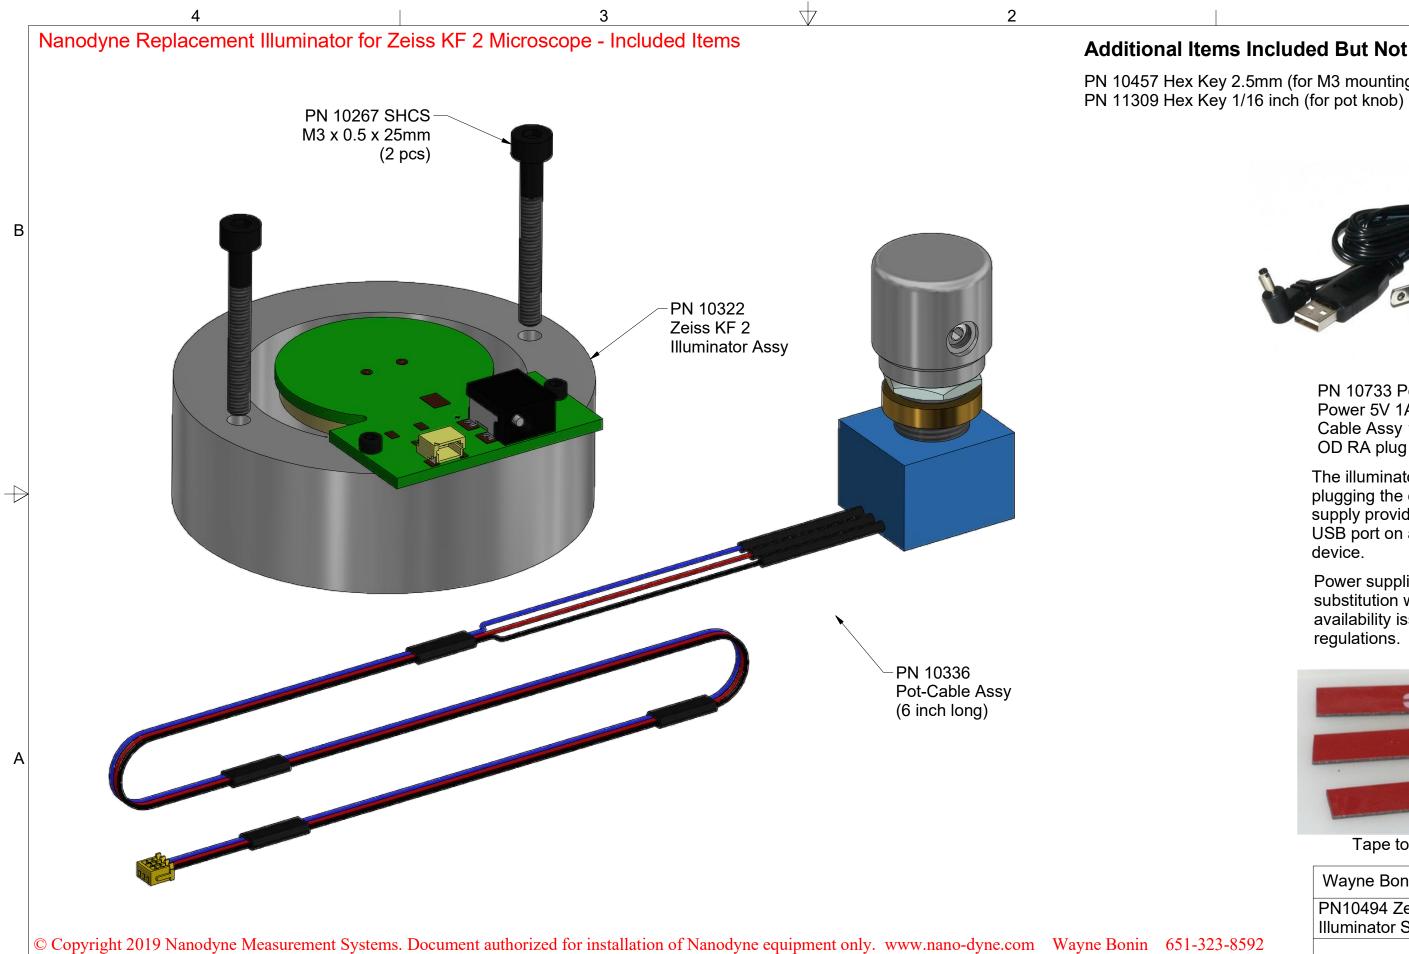

## Additional Items Included But Not Shown:

- PN 10457 Hex Key 2.5mm (for M3 mounting screws)

В

K-

A

PN 10733 Power Supply - XP Power 5V 1A and PN 10734 Cable Assy 1.35mm ID x 3.5mm OD RA plug to USB A, 6 foot.

The illuminator may be powered by plugging the cable into the power supply provided, or into a suitable USB port on a computer or other device.

Power supplies are subject to substitution without notice due to availability issues and changes in regulations.