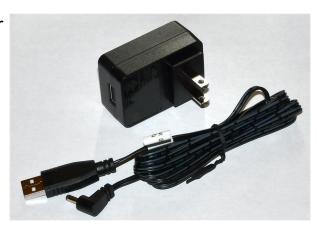

## Nanodyne Replacement Illuminator for Olympus IX70 Bottom Illuminator: Included Items

PN 10394 Olympus BX50-51 Top Illuminator Assy

PN 11795 Remote Control Box Assy

3M VHB tape to secure pot cable

The illuminator may be powered by plugging the cable into the power supply provided, or into a suitable USB port on a computer or other device.

PN 11163 Power Supply 5V 2.1A and PN 10734 Power Cable 1.35mm ID 3.5mm OD x USB A 6 ft.

PN 10736 Rubber plug to block unused AC power receptacle.

(upon request)

Power supplies are subject to change due to availability and regulations.