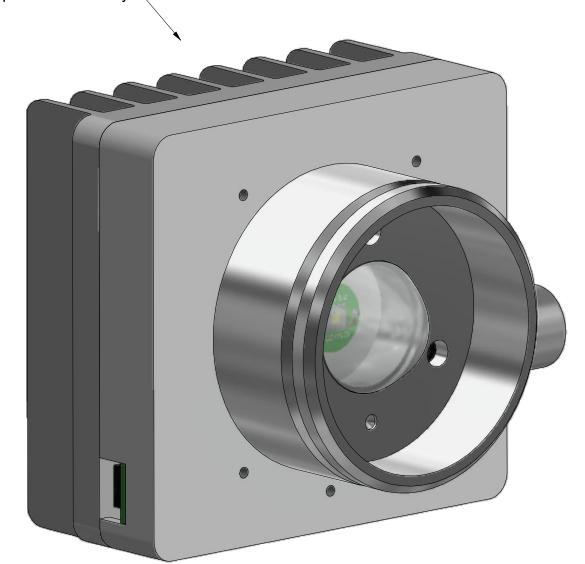

## Nanodyne Replacement Illuminator for Olympus IX70 Bottom Illuminator: Included Items

PN 10394 Olympus BX50-51 Top Illuminator Assy

PN 11795 Remote Control Box Assy

3M VHB tape to secure pot cable

The illuminator may be powered by plugging the cable into the power supply provided, or into a suitable USB port on a computer or other device.