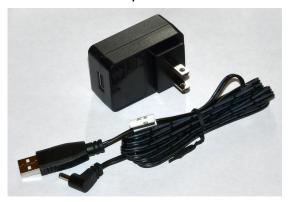

## Additional Items Included But Not Shown:

PN 11721 Hex Key 1/8 inch (for set screw)

В

3M VHB Tape to secure wires.

PN 11163 Power Supply 5V 2.1A and PN 10734 Power Cable 1.35mm ID/3.5mm OD x USB A 6 ft.

The illuminator may be powered by plugging the cable into the power supply provided, or into a suitable USB port on a computer or other device.

Power supplies are subject to substitution without notice due to availability issues and changes in regulations.