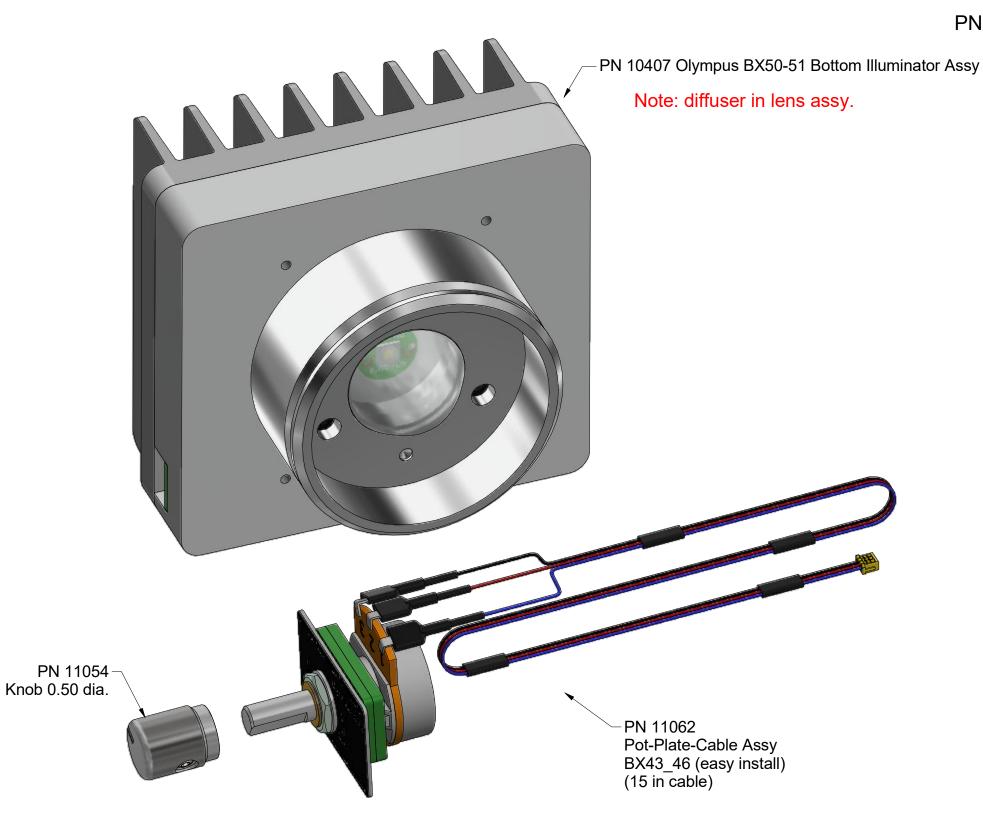

| dan-Seung Yang 3/18/20     | 22  |
|----------------------------|-----|
| N 12185 Olympus BX53       | DEV |
| luminator System - halogen | REV |
| EM lamp (easy install)     | I   |
| SHEET 1 OF                 | 1   |