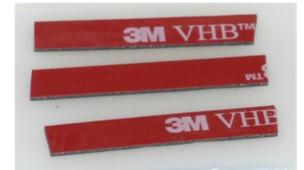

## Additional Items Included But Not Shown:

- PN 10490 Hex Key 5/64 inch (for set screw)
- PN 10566 Hex Key 2.5mm Long Arm (for M4 screw)
- PN 10460 Hex Key 4mm

В

3M VHB Tape to secure wires.

PN 11163 Power Supply 5V 2.1A and PN 10734 Power Cable 1.35mm ID/3.5mm OD x USB A 6 ft.

The illuminator may be powered by plugging the cable into the power supply provided, or into a suitable USB port on a computer or other device.

Power supplies are subject to substitution without notice due to availability issues and changes in regulations.