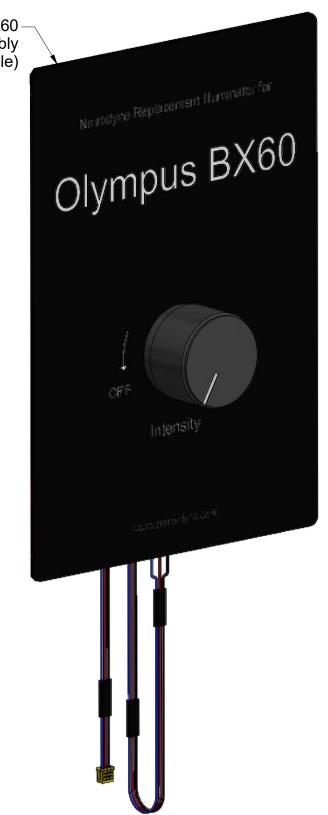

## Nanodyne Replacement Illuminator for Olympus BX60 Bottom Illuminator: Included Items

PN 11732 Olympus BX60 -Pot Plate Cable Assembly (15 in cable)

Tape to secure pot cable

PN 10736 Rubber plug to block unused AC power receptacle.