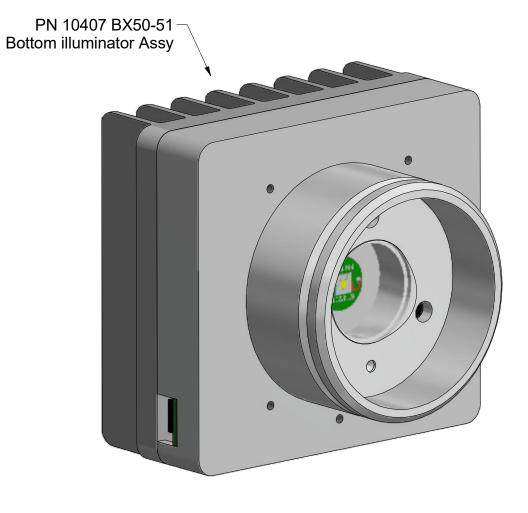

## Nanodyne Replacement Illuminator for Olympus BX60 Bottom Illuminator: Included Items

PN 11732 Olympus BX60 -Pot Plate Cable Assembly (15 in cable)

Tape to secure pot cable

PN 10736 Rubber plug to block unused AC power receptacle.