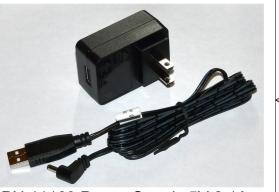

PN 11163 Power Supply 5V 2.1A and PN 10734 Power Cable 1.35mm ID/3.5mm OD x USB A 6 ft.

The illuminator may be powered by plugging the cable into the power supply provided, or into a suitable USB port on a computer or other device.