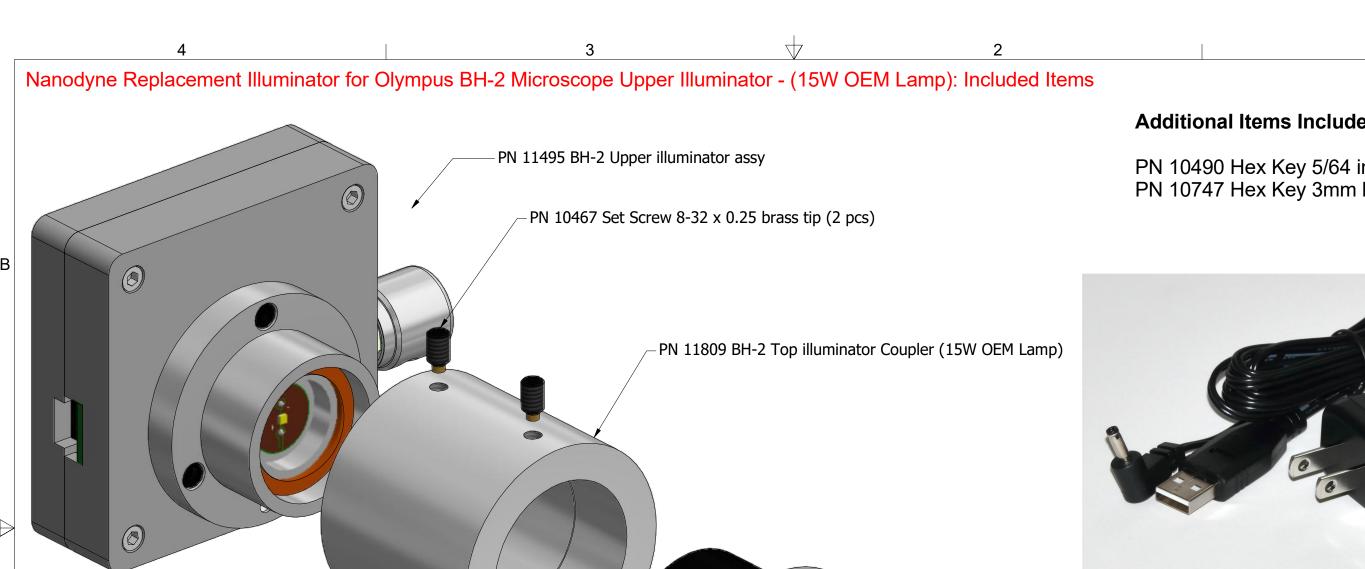

## Additional Items Included But Not Shown:

PN 10490 Hex Key 5/64 inch for set screw PN 10747 Hex Key 3mm long arm

В

PN 10733 Power Supply - XP Power 5V 1A Fixed Blade US Input/USB Output and PN 10734 Cable Assy 1.35mm ID x 3.5mm OD RA plug to USB A, 6 foot.