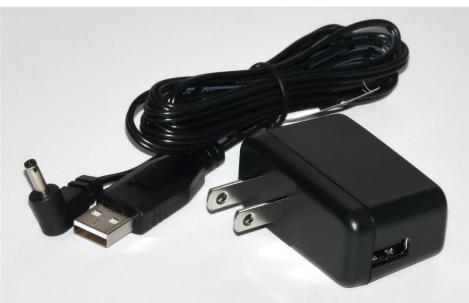

## Additional Items Included But Not Shown:

PN 10490 Hex Key 5/64 inch for set screw PN 10747 Hex Key 3mm long arm

В

PN 10733 Power Supply - XP Power 5V 1A Fixed Blade US Input/USB Output and PN 10734 Cable Assy 1.35mm ID x 3.5mm OD RA plug to USB A, 6 foot.

The illuminator may be powered by plugging the cable into the power supply provided, or into a suitable USB port on a computer or other device.

> Power supplies are subject to substitution without notice due to availability issues and changes in regulations.