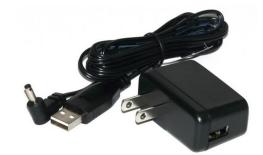

## Nanodyne Replacement Illuminator for Olympus SZ Series Microscope: Included Items

Illuminator installed on microscope - microscope not included.

PN 10733 Power Supply - XP Power 5V 1A and PN 10734 Cable Assy 1.35mm ID x 3.5mm OD RA plug to USB A, 6 foot.

The illuminator may be powered by plugging the cable into the power supply provided, or into a suitable USB port on a computer or other device.

Power supplies subject to substitution without notice due to availability issues and changes in regulations.