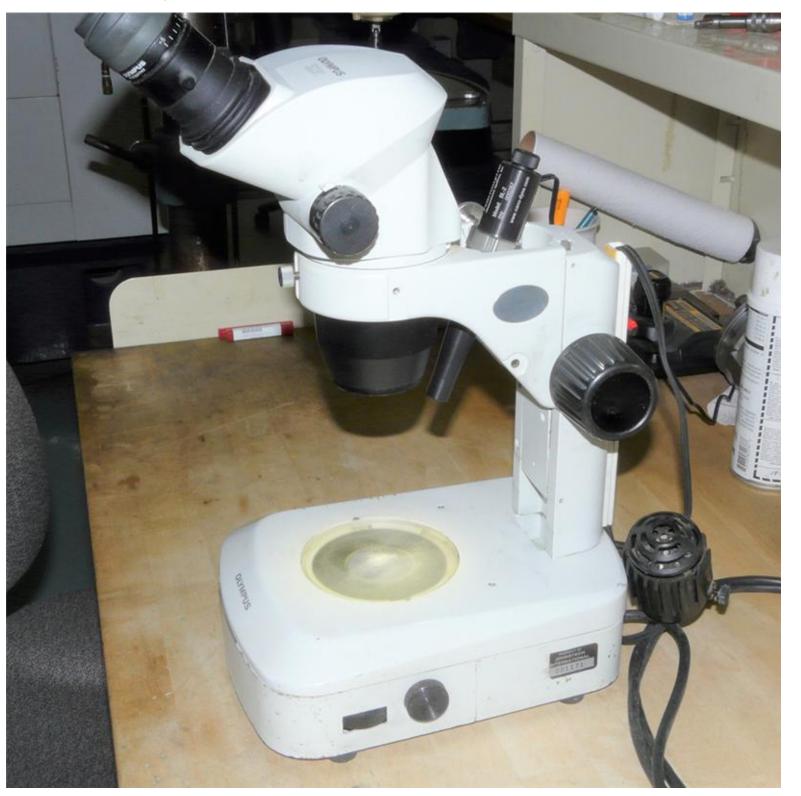

## Nanodyne Replacement Illuminator for Olympus SZ Series Microscope: Included Items

Illuminator installed on microscope - microscope not included.

PN 10733 Power Supply - XP Power 5V 1A and PN 10734 Cable Assy 1.35mm ID x 3.5mm OD RA plug to USB A, 6 foot.