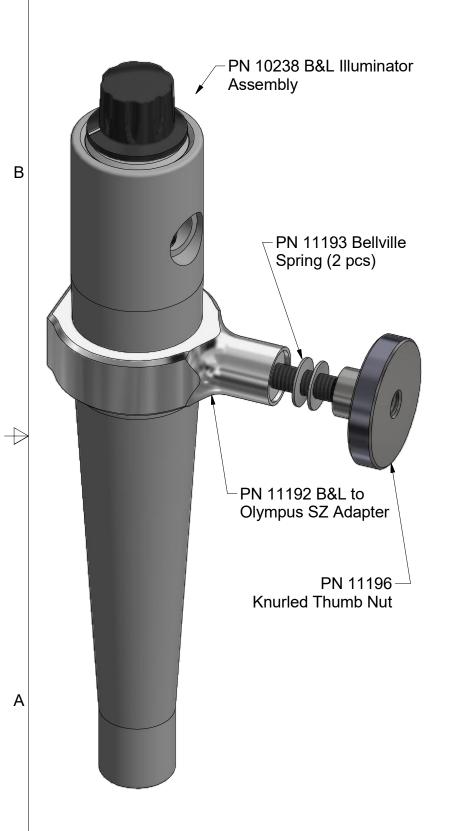

## Nanodyne Replacement Illuminator for Olympus SZ Series Microscope: Included Items

Illuminator installed on microscope - microscope not included.

PN 10733 Power Supply - XP Power 5V 1A and PN 10734 Cable Assy 1.35mm ID x 3.5mm OD RA plug to USB A, 6 foot.