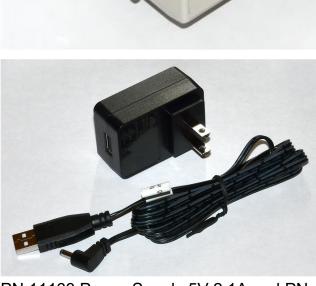

The above photo shows an older model illuminator. The current model is shown in the drawing at right.

PN 11163 Power Supply 5V 2.1A and PN 10734 Power Cable 1.35mm ID/3.5mm OD x USB A 6 ft.

Additional Items Included But Not Shown: