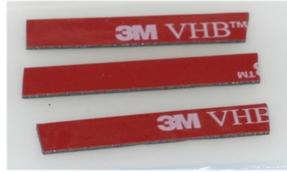

PN 10733 Power Supply - XP Power 5V 1A and PN 10734 Cable Assy 1.35mm ID x 3.5mm OD RA plug to USB A, 6 foot.

The illuminator may be powered by plugging the cable into the power supply provided, or into a suitable USB port on a computer or other device.

Power supplies are subject to substitution without notice due to availability issues and changes in regulations.

Wayne Bonin

3/10/2023

А

| PN 11018 Olympus BX43_46          | REV |
|-----------------------------------|-----|
| Illuminator System (easy install) | 5   |
| SHEET 1 OF                        | 1   |