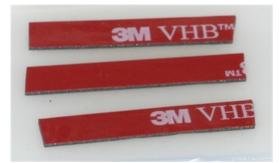

## Additional Items Included But Not Shown:

- PN 10490 Hex Key 5/64 inch (for set screw)
- PN 10566 Hex Key 2.5mm Long Arm (for M4 screw)
- PN 10460 Hex Key 4mm

В

Tape to secure wires.

PN 10733 Power Supply - XP Power 5V 1A and PN 10734 Cable Assy 1.35mm ID x 3.5mm OD RA plug to USB A, 6 foot.

The illuminator may be powered by plugging the cable into the power supply provided, or into a suitable USB port on a computer or other device.

Power supplies are subject to substitution without notice due to availability issues and changes in regulations.