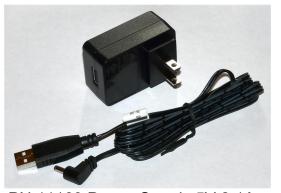

PN 11163 Power Supply 5V 2.1A and PN 10734 Power Cable 1.35mm ID/3.5mm OD x USB A 6 ft.

The illuminator may be powered by plugging the cable into the power supply provided, or into a suitable USB port on a computer or other device.