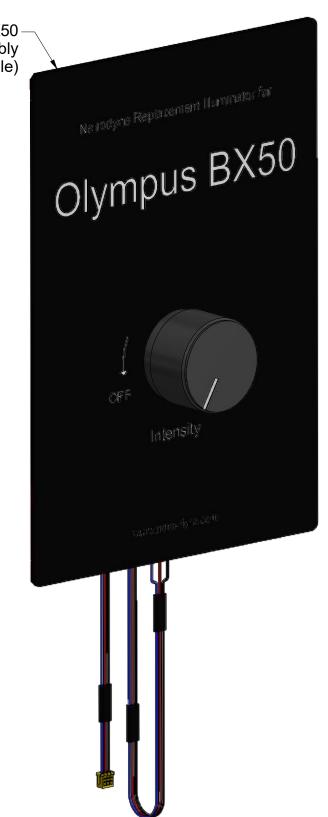

## Nanodyne Replacement Illuminator for Olympus BX50 Bottom Illuminator: Included Items

PN 10584 Olympus BX50-Pot Plate Cable Assembly (15 in cable)

Tape to secure pot cable

PN 10736 Rubber plug to block unused AC power receptacle.