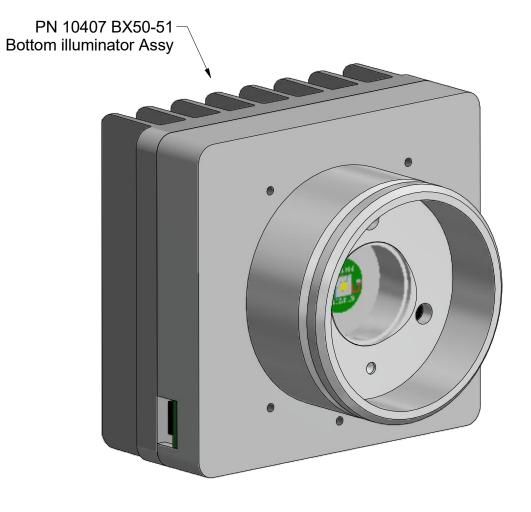

## Nanodyne Replacement Illuminator for Olympus BX50 Bottom Illuminator: Included Items

PN 10584 Olympus BX50-Pot Plate Cable Assembly (15 in cable)

Tape to secure pot cable

PN 10736 Rubber plug to block unused AC power receptacle.