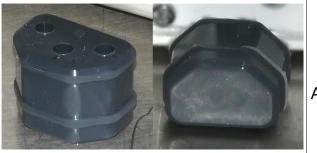

PN 11163 Power Supply 5V 2.1A and PN 10734 Power Cable 1.35mm ID/3.5mm OD x USB A 6 ft.

PN 10736 Rubber plug to block unused AC power receptacle.

| Wayne Bonin 5/2                                        | 5/23/2022 |    |          |
|--------------------------------------------------------|-----------|----|----------|
| PN 10401 Olympus BX50-51-60-<br>Top Illuminator System | 61        |    | REV<br>2 |
| SHEF.                                                  | <br>г 1   | OF | 1        |