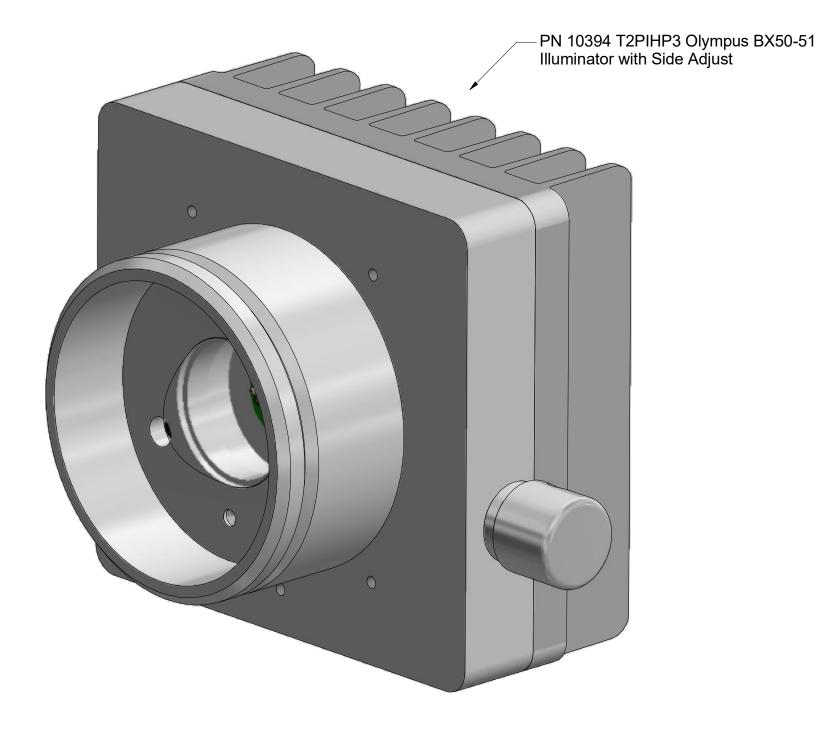

## Nanodyne Replacement Illuminator for Olympus BX50-51-60-61 Top Illuminator: Included Items

Power supplies are subject to change due to availability and regulations.

The illuminator may be powered by plugging the cable into the power supply provided, or into a suitable USB port on a computer or other device.

PN 11163 Power Supply 5V 2.1A and PN 10734 Power Cable 1.35mm ID/3.5mm OD x USB A 6 ft.

PN 10736 Rubber plug to block unused AC power receptacle.

| Wayne Bonin 5/2                                        | 5/23/2022 |    |          |
|--------------------------------------------------------|-----------|----|----------|
| PN 10401 Olympus BX50-51-60-<br>Top Illuminator System | 61        |    | REV<br>2 |
| SHEF.                                                  | <br>г 1   | OF | 1        |