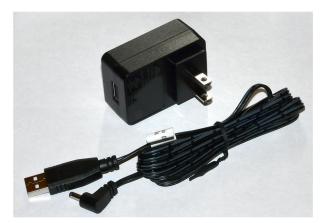

## Nanodyne Replacement Illuminator for Olympus BX50-51-60-61 Top Illuminator: Included Items

Power supplies are subject to change due to availability and regulations.

The illuminator may be powered by plugging the cable into the power supply provided, or into a suitable USB port on a computer or other device.

PN 11163 Power Supply 5V 2.1A and PN 10734 Power Cable 1.35mm ID/3.5mm OD x USB A 6 ft.

PN 10736 Rubber plug to block unused AC power receptacle.

| Wayne Bonin 5/2                                        | 5/23/2022 |    |          |
|--------------------------------------------------------|-----------|----|----------|
| PN 10401 Olympus BX50-51-60-<br>Top Illuminator System | 61        |    | REV<br>2 |
| SHEF.                                                  | <br>г 1   | OF | 1        |