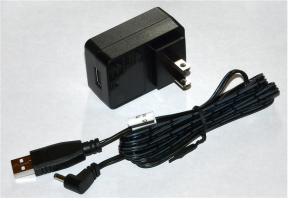

В

А

PN 11163 Power Supply 5V 2.1A and PN 10734 Power Cable 1.35mm ID/3.5mm OD x USB A 6 ft.

The illuminator may be powered by plugging the cable into the power supply provided, or into a suitable USB port on a computer or other device.