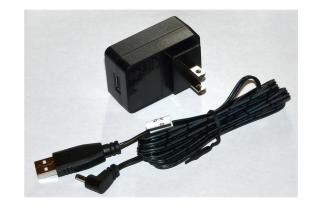

## Additional Items Included But Not Shown:

PN 10490 Hex Key 5/64 (for 8-32 set screw)

PN 11163 Power Supply 5V 2.1A and PN 10734 Power Cable 1.35mm ID/3.5mm OD x USB A 6 ft.

The illuminator may be powered by plugging the cable into the power supply provided, or into a suitable USB port on a computer or other device.