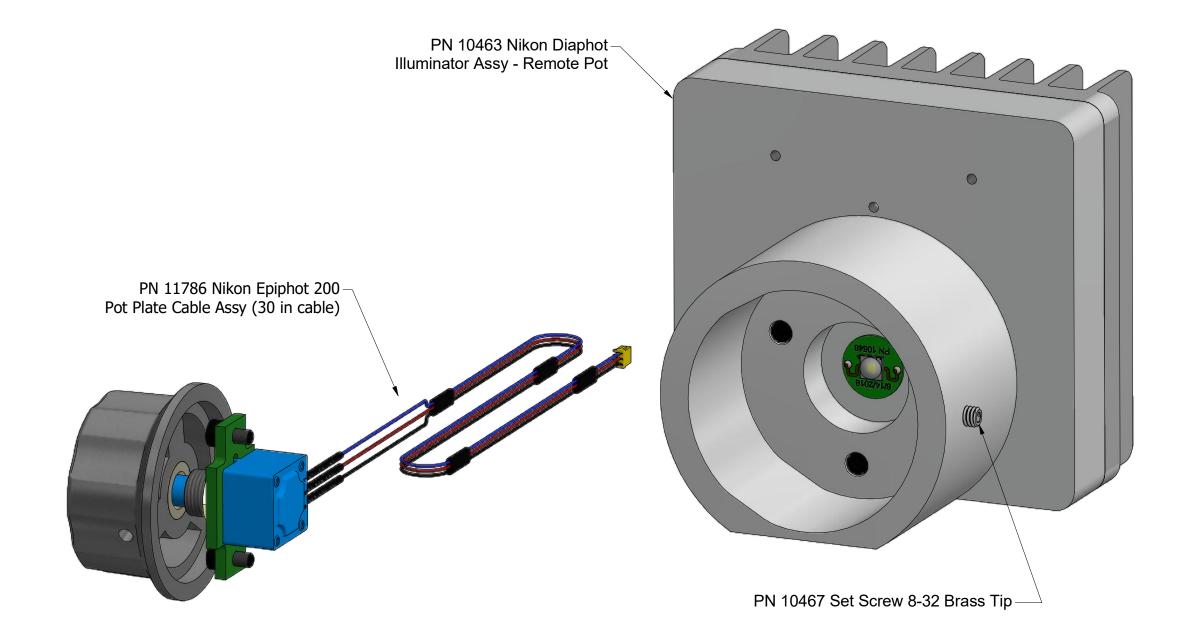

## Nanodyne Replacement Illuminator for Nikon Epiphot 200 50W: Included Items

## Additional Items Included But Not Shown:

PN 10490 Hex Key 5/64 (for 8-32 set screw)





PN 11163 Power Supply 5V 2.1A and PN 10734 Power Cable 1.35mm ID/3.5mm OD x USB A 6 ft.

The illuminator may be powered by plugging the cable into the power supply provided, or into a suitable USB port on a computer or other device.

Power supplies are subject to substitution without notice due to availability issues and changes in regulations.



Tape to secure wires.

| Han-Seung Yang                                     | 2/22 | 1  |          |
|----------------------------------------------------|------|----|----------|
| PN 11783 Nikon Ep<br>200 50W Illuminator<br>System | •    |    | REV<br>1 |
|                                                    | ET 1 | OF | 1        |

© Copyright 2021 Nanodyne Measurement Systems. Document authorized for installation of Nanodyne equipment only