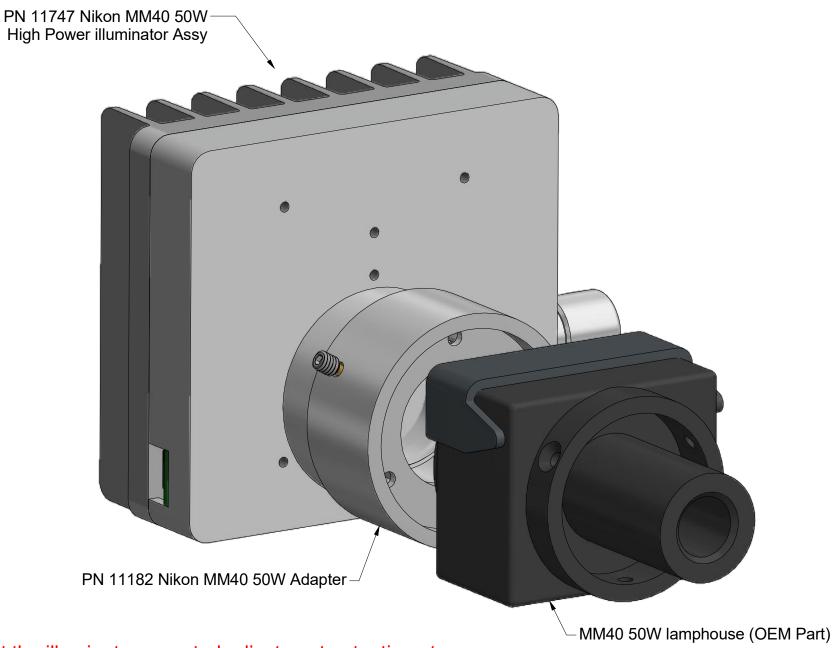

## Nanodyne Replacement Illuminator for Nikon MM40 50W High Power Illuminator - Included Items

\*Note that the illuminator mounted adjustment potentiometer is standard on this unit. Ask about a remote adjustment pot if desired.