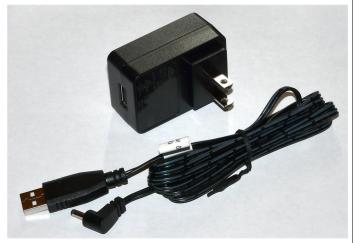

## **Not Included - Save From Original:**

MM40 50W OEM part from original lamphouse

PN 11163 Power Supply 5V 2.1A and PN 10734 Power Cable 1.35mm ID/3.5mm OD x USB A 6 ft.

PN 10736 Rubber plug to block unused AC power receptacle.

Tape to secure wires.

The illuminator may be powered by plugging the cable into the power supply provided, or into a suitable USB port on a computer or other device.

Power supplies subject to substitution without notice due to availability issues and changes in regulations.