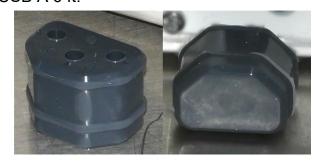

## **Not Included - Save From Original:**

MM40 50W OEM part from original lamphouse

PN 11163 Power Supply 5V 2.1A and PN 10734 Power Cable 1.35mm ID/3.5mm OD x USB A 6 ft.

PN 10736 Rubber plug to block unused AC power receptacle.