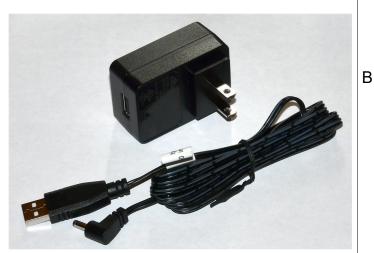

## Additional Items Included But Not Shown: PN 10470 Hex Key 2mm Long Arm L

PN 11163 Power Supply 5V 2.1A and PN 10734 Power Cable 1.35mm ID/3.5mm OD x USB A 6 ft.

The illuminator may be powered by plugging the cable into the power supply provided, or into a suitable USB port on a computer or other device.

Power supplies are subject to substitution without notice due to availability issues and changes in regulations.

PN 10736 Rubber plug to block unused AC power receptacle.

1

| Han-Seung Yang 2/25/20                  | 20       |
|-----------------------------------------|----------|
| PN 11675 Nikon LV100 illuminator System | REV<br>1 |
| SHEET 1 OF                              | 1        |