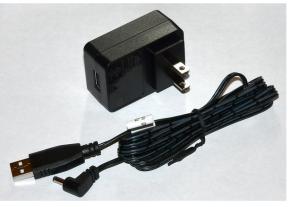

В

А

PN 11163 Power Supply 5V 2.1A and PN 10734 Power Cable 1.35mm ID/3.5mm OD x USB A 6 ft.

The illuminator may be powered by plugging the cable into the power supply provided, or into a suitable USB port on a computer or other device.