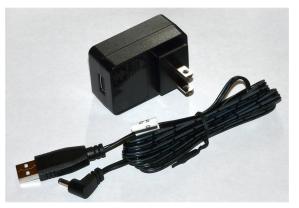

PN 11163 Power Supply 5V 2.1A and PN 10734 Power Cable 1.35mm ID/3.5mm OD x USB A 6 ft.

Power supplies are subject to substitution without notice due to availability issues and changes in regulations.

PN 10736 Rubber plug to block unused AC power receptacle.