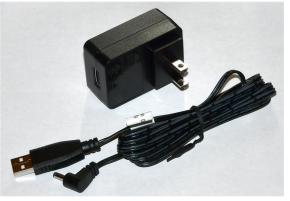

PN 11163 Power Supply 5V 2.1A and PN 10734 Power Cable 1.35mm ID/3.5mm OD x USB A 6 ft.

Power supplies are subject to substitution without notice due to availability issues and changes in regulations.

PN 10736 Rubber plug to block unused AC power receptacle.