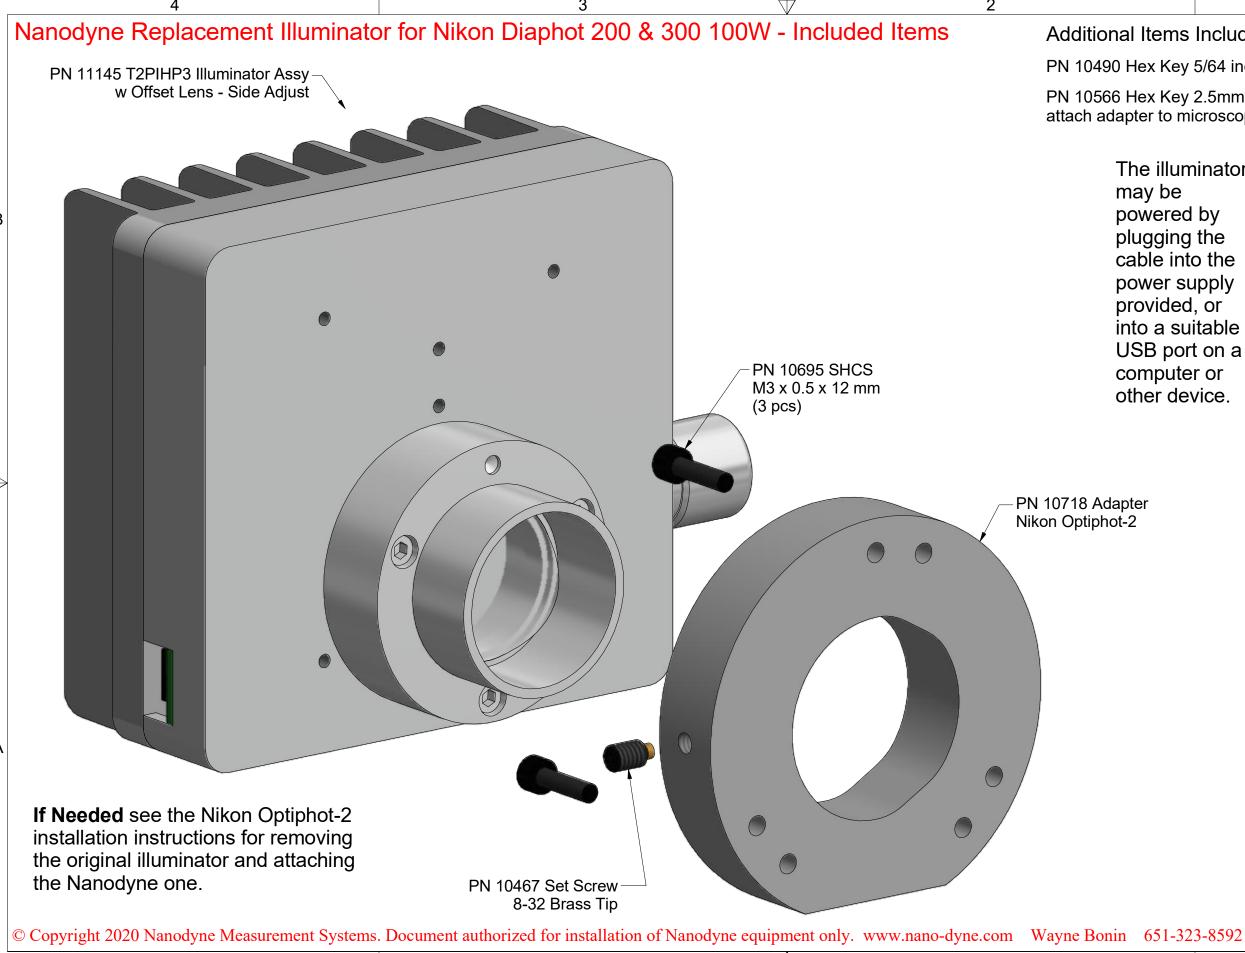

PN 11163 Power Supply 5V 2.1A and PN 10734 Power Cable 1.35mm ID/3.5mm OD x USB A 6 ft.

Power supplies are subject to substitution without notice due to availability issues and changes in regulations.

PN 10736 Rubber plug to block unused AC power receptacle.