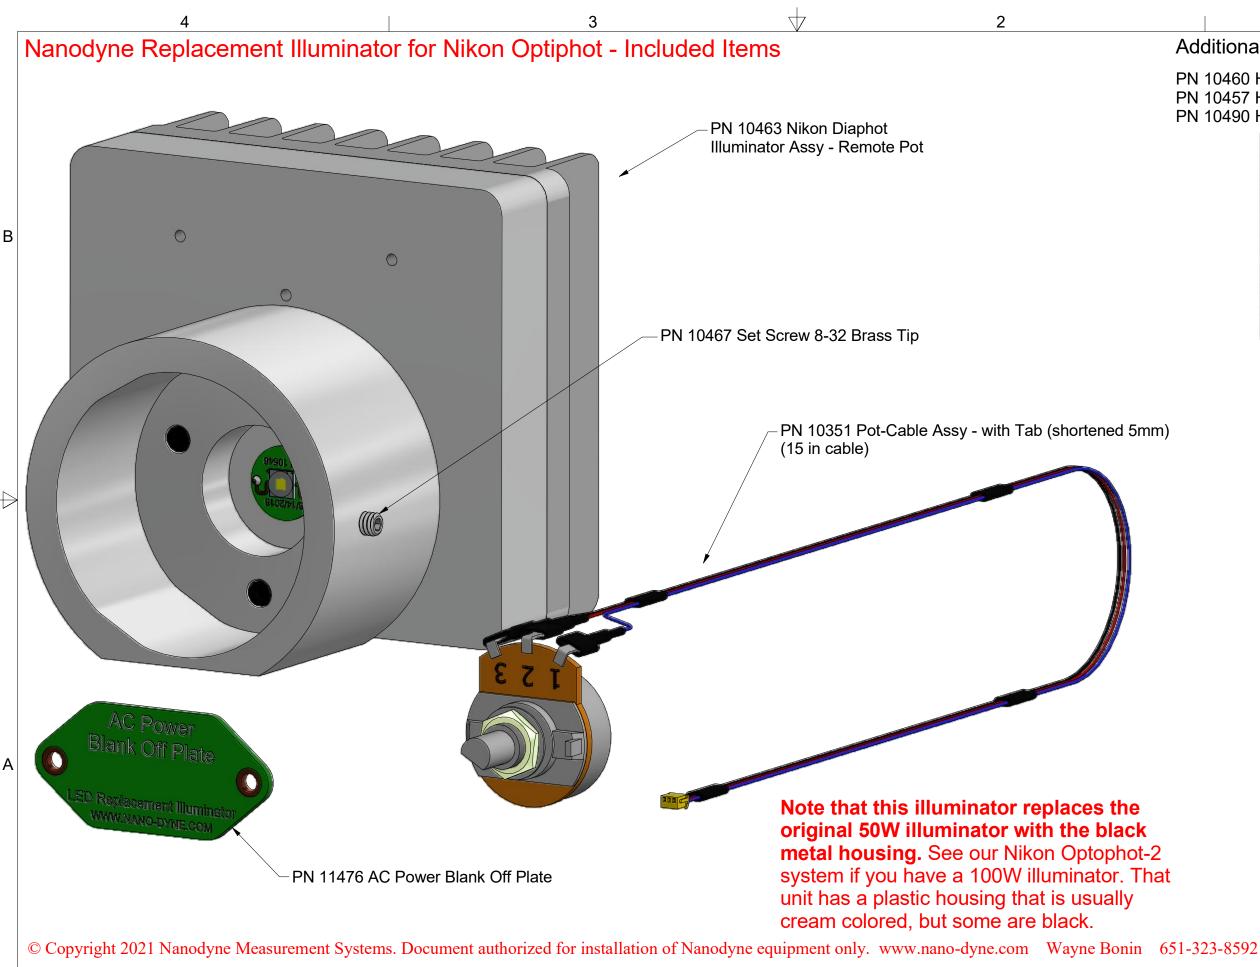

## Additional Items Included But Not Shown:

PN 10460 Hex Key 4mm (to remove bottom cover) PN 10457 Hex Key 2.5mm (for pot knob) PN 10490 Hex Key 5/64 (for 8-32 set screw)

В

4-

Α

PN 11163 Power Supply 5V 2.1A and PN 10734 Power Cable 1.35mm ID/3.5mm OD x USB A 6 ft.

The illuminator may be powered by plugging the cable into the power supply provided, or into a suitable USB port on a computer or other device.

Power supplies are subject to substitution without notice due to availability issues and changes in regulations.