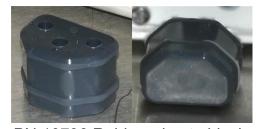

The illuminator may be powered by plugging the cable into the power supply provided, or into a suitable USB port on a computer or other device.

PN 10736 Rubber plug to block unused AC power receptacle.