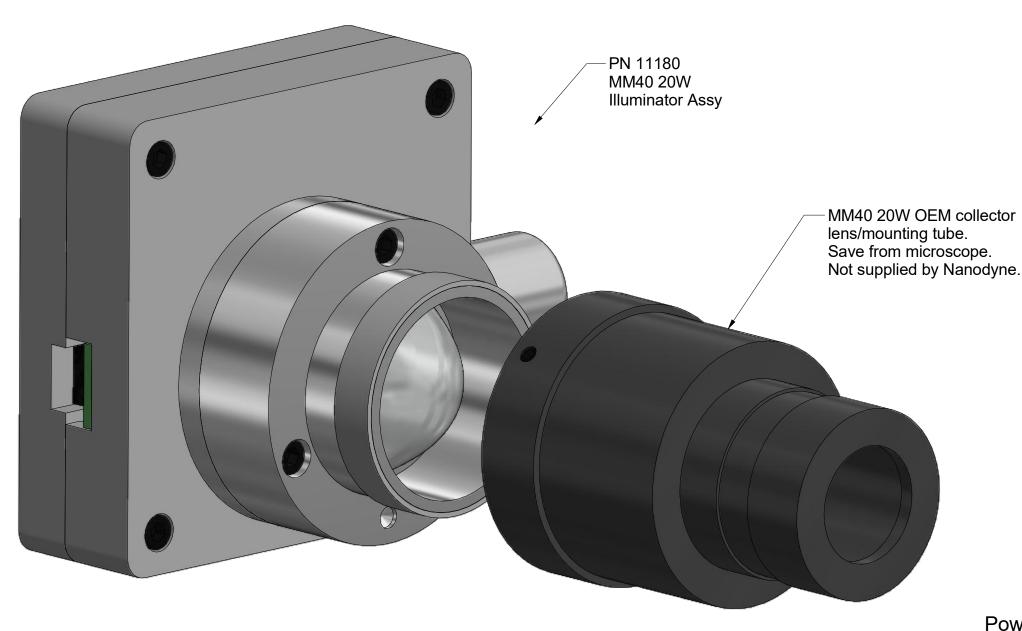

## Nanodyne Replacement Illuminator for Nikon MM40 20W Microscope - Included Items

\*Note that the illuminator mounted adjustment potentiometer is standard on this unit. Ask about a remote adjustment pot if desired.