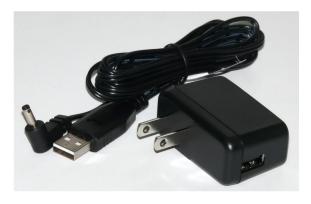

## **Additional Items Included But Not Shown:**

PN 10456 Hex Key 1.5mm (for set screws in OEM collector lens tube)

PN 10733 Power Supply - XP Power 5V 1A and PN 10734 Cable 6 foot USB A to 1.35mm ID/3.5mm OD RA Barrel Plug.

The illuminator may be powered by plugging the cable into the power supply provided, or into a suitable USB port on a computer or other device.

PN 10736 Rubber plug to block unused AC power receptacle.