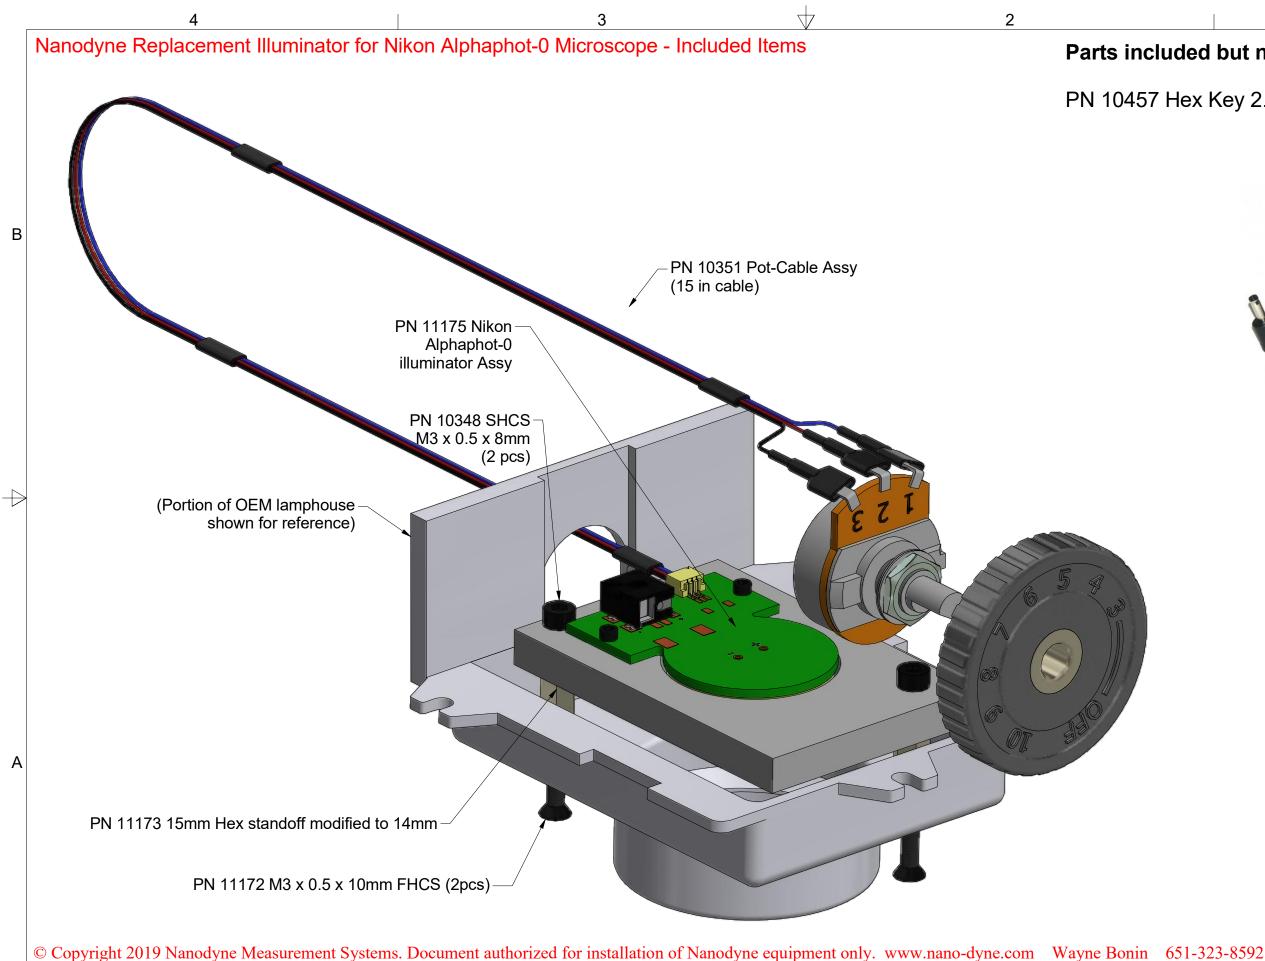

3

Δ

2

## Parts included but not shown:

PN 10457 Hex Key 2.5mm short arm (for M3 screws)



PN 10733 Power Supply - XP Power 5V 1A and PN 10734 Cable Assy 1.35mm ID x 3.5mm OD RA plug to USB A, 6 foot.

The illuminator may be powered by plugging the cable into the power supply provided, or into a suitable USB port on a computer or other device.

Power supplies are subject to substitution without notice due to availability issues and changes in regulations.



А

3M VHB tape to secure wires

| Han-Seung Yang                                   | 3/23  | 3/20     | 19 |
|--------------------------------------------------|-------|----------|----|
| PN 11176 Nikon Alphaphot-0<br>Illuminator System |       | rev<br>2 |    |
| SH                                               | EET 1 | OF