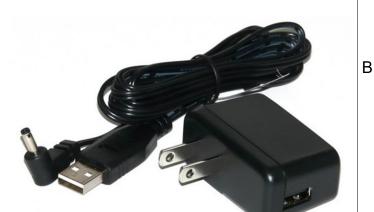

## Parts included but not shown:

PN 10457 Hex Key 2.5mm short arm (for M3 screws)

PN 10733 Power Supply - XP Power 5V 1A and PN 10734 Cable Assy 1.35mm ID x 3.5mm OD RA plug to USB A, 6 foot.

The illuminator may be powered by plugging the cable into the power supply provided, or into a suitable USB port on a computer or other device.

Power supplies are subject to substitution without notice due to availability issues and changes in regulations.

А

3M VHB tape to secure wires

| Han-Seung Yang                                   | 3/23  | 3/20     | 19 |
|--------------------------------------------------|-------|----------|----|
| PN 11176 Nikon Alphaphot-0<br>Illuminator System |       | rev<br>2 |    |
| SH                                               | EET 1 | OF       | 1  |