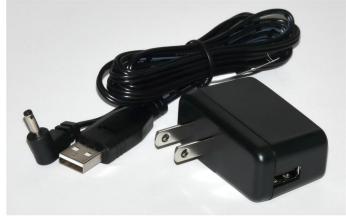

PN 10733 Power Supply - XP Power 5V 1A Fixed Blade US Input/USB Output and PN 10734 Cable Assy 1.35mm ID x 3.5mm OD RA plug to USB A, 6 foot.

The illuminator may be powered by plugging the cable into the power supply provided, or into a suitable USB port on a computer or other device.