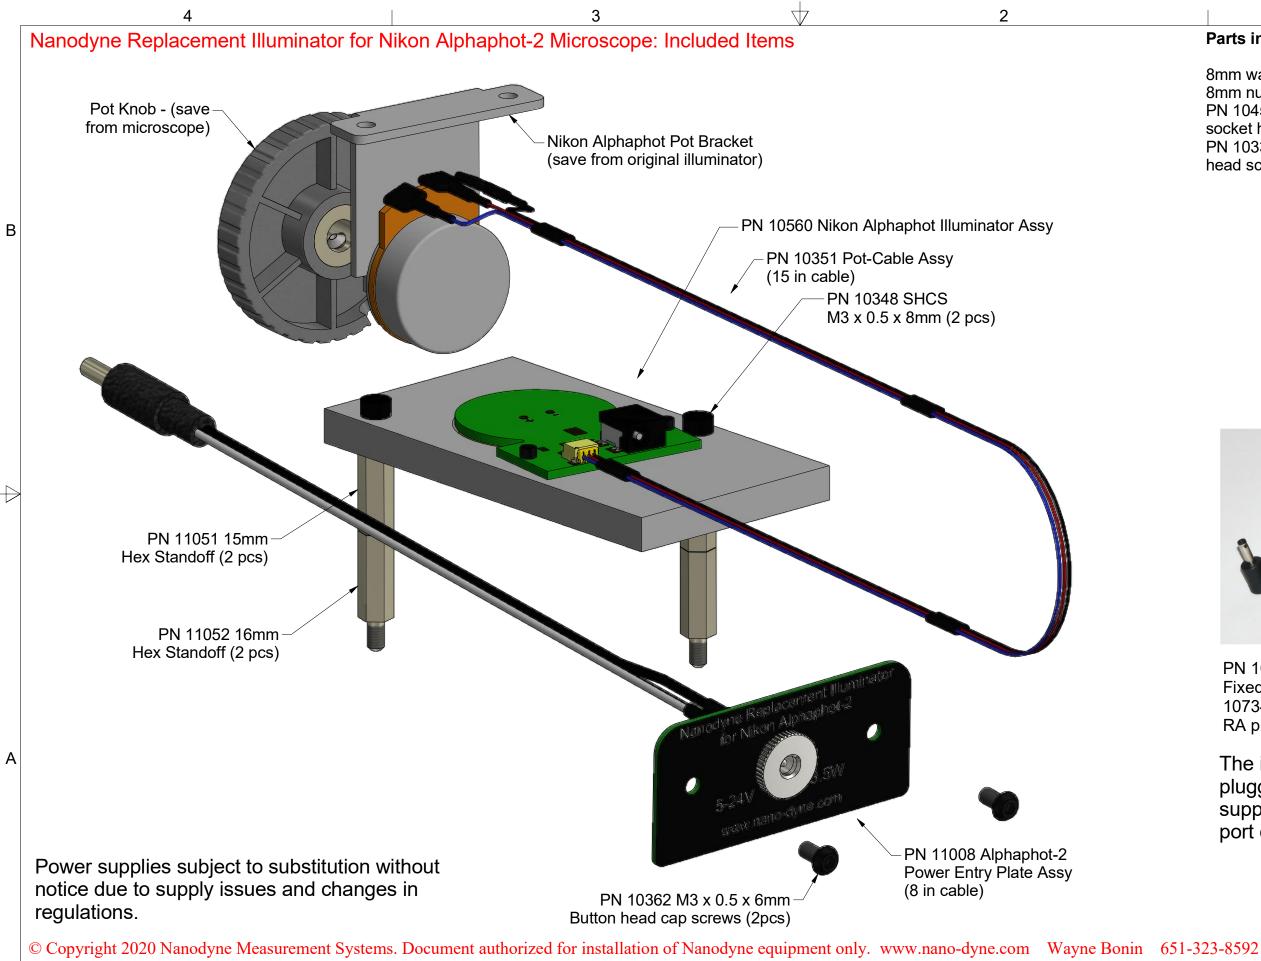

## Parts included but not shown:

8mm washer for PN 10213 pot 8mm nut for PN 10213 pot PN 10457 Hex Key 2.5mm short arm (for M3 socket head screws) PN 10337 Hex Key 2mm short arm (for M3 button head screws)