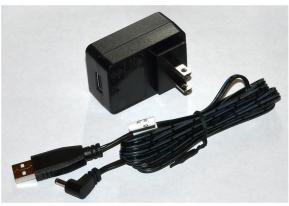

В

А

PN 11163 Power Supply 5V 2.1A and PN 10734 Power Cable 1.35mm ID/3.5mm OD x USB A 6 ft.

The illuminator may be powered by plugging the cable into the power supply provided, or into a suitable USB port on a computer or other device.