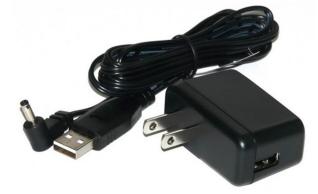

The illuminator may be powered by plugging the cable into the power supply provided, or into a suitable USB port on a computer or other device.

В

PN 10733 Power Supply - XP Power 5V 1A and PN 10734 Cable Assy 1.35mm ID x 3.5mm OD RA plug to USB A, 6 foot.

Tape to secure wires.

Power supplies are subject to substitution without notice due to availability issues and changes in regulations.

PN 10736 Rubber plug to block unused AC power receptacle.

| Wayne Bonin        | 8/3/2020 |
|--------------------|----------|
| PN 10558 Nikon 50i | REV      |
| Illuminator System | 7        |
| SHEE               | T 1 OF 1 |