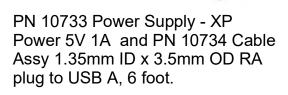

## Additional Items Included But Not Shown:

PN 10456 Hex Key 1.5mm (for pot install - M2 screws) PN 10457 Hex Key 2.5mm (for M3 mounting screws) PN 10490 Hex Key 5/64 inch (for 8-32 set screw)

The illuminator may be powered by plugging the cable into the power supply provided, or into a suitable USB port on a computer or other device.

Power supplies are subject to substitution without notice due to availability issues and changes in regulations.

Wayne Bonin

6/29/2019

А

| PN 10473 Nikon Labophot 2<br>Illuminator System |    | REV<br>5 |
|-------------------------------------------------|----|----------|
| SHEET 1                                         | OF | 1        |