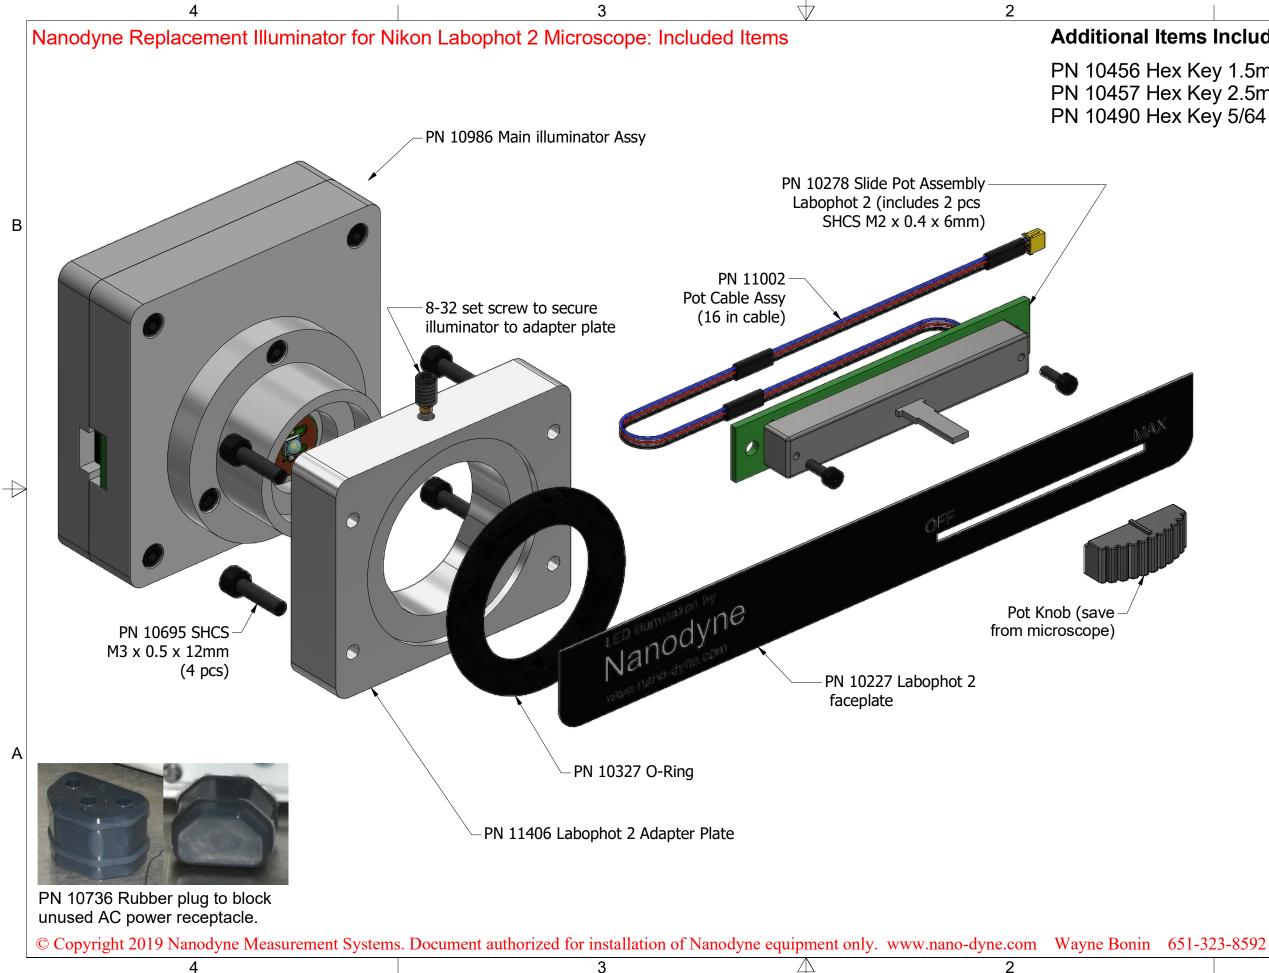

## Additional Items Included But Not Shown:

PN 10456 Hex Key 1.5mm (for pot install - M2 screws) PN 10457 Hex Key 2.5mm (for M3 mounting screws) PN 10490 Hex Key 5/64 inch (for 8-32 set screw)

The illuminator may be powered by plugging the cable into the power supply provided, or into a suitable USB port on a computer or other device.