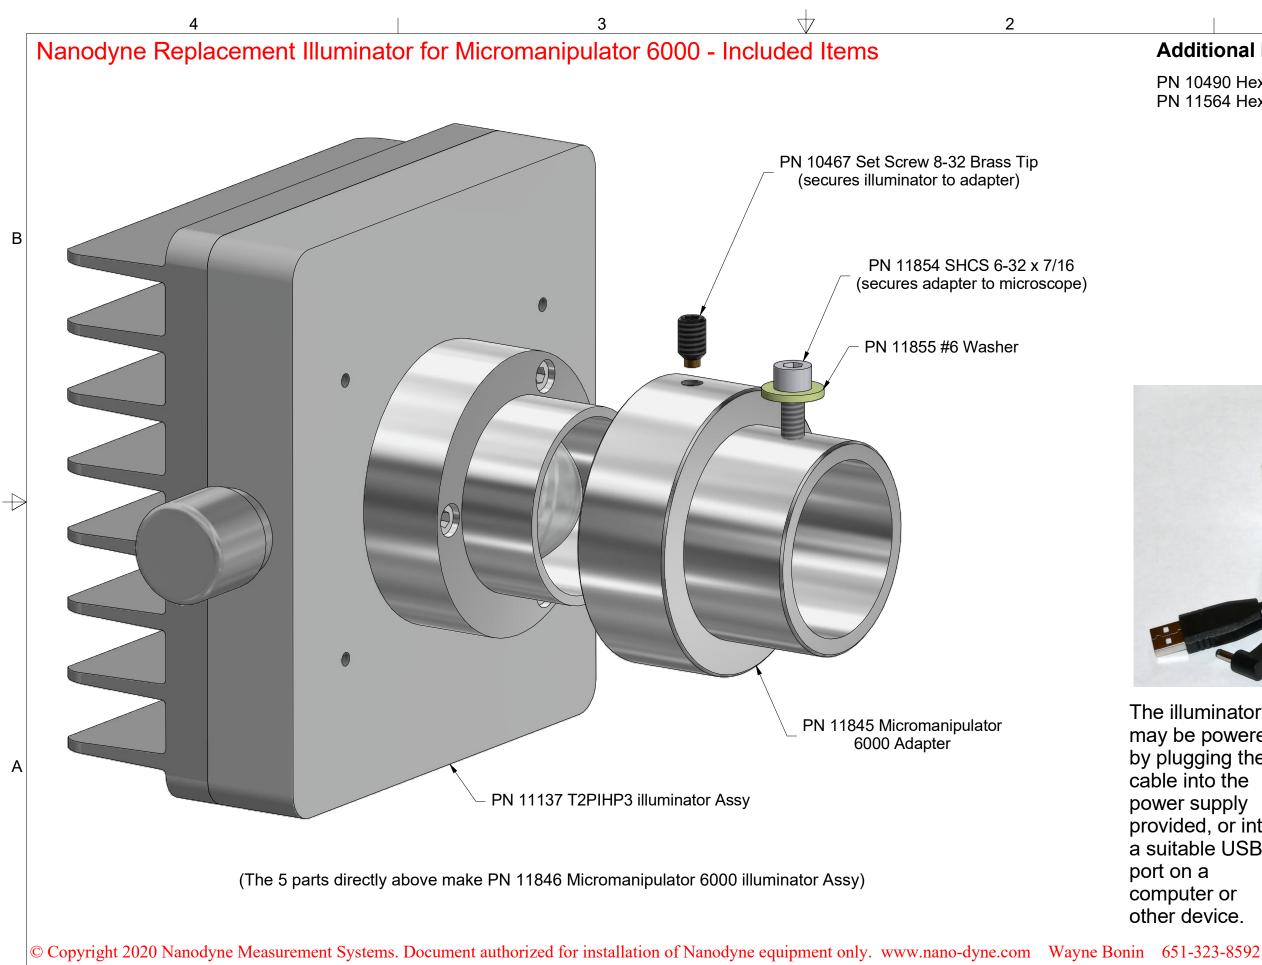

## Additional Items Included But Not Shown:

PN 10490 Hex Key 5/64 Short Arm (for 8-32 set screw) PN 11564 Hex Key 7/64 Long Arm (for 6-32 screw)

В

Α

The illuminator may be powered by plugging the cable into the power supply provided, or into a suitable USB computer or other device.