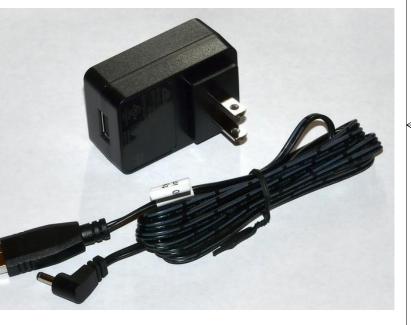

## Additional Items Included But Not Shown:

PN 10490 Hex Key 5/64 Short Arm (for 8-32 set screw) PN 11564 Hex Key 7/64 Long Arm (for 6-32 screw)

В

Α

The illuminator may be powered by plugging the cable into the power supply provided, or into a suitable USB computer or other device.

PN 11163 Power Supply 5V 2.1A and PN 10734 Power Cable 1.35mm ID/3.5mm OD x USB A 6 ft.

Power supplies are subject to substitution without notice due to availability issues and changes in regulations.

| Wayne Bonin 10/24                                    | /2020    |
|------------------------------------------------------|----------|
| PN 11847 Micromanipulator<br>6000 illuminator System | REV<br>1 |
| SHEET 1 OF                                           | : 1      |