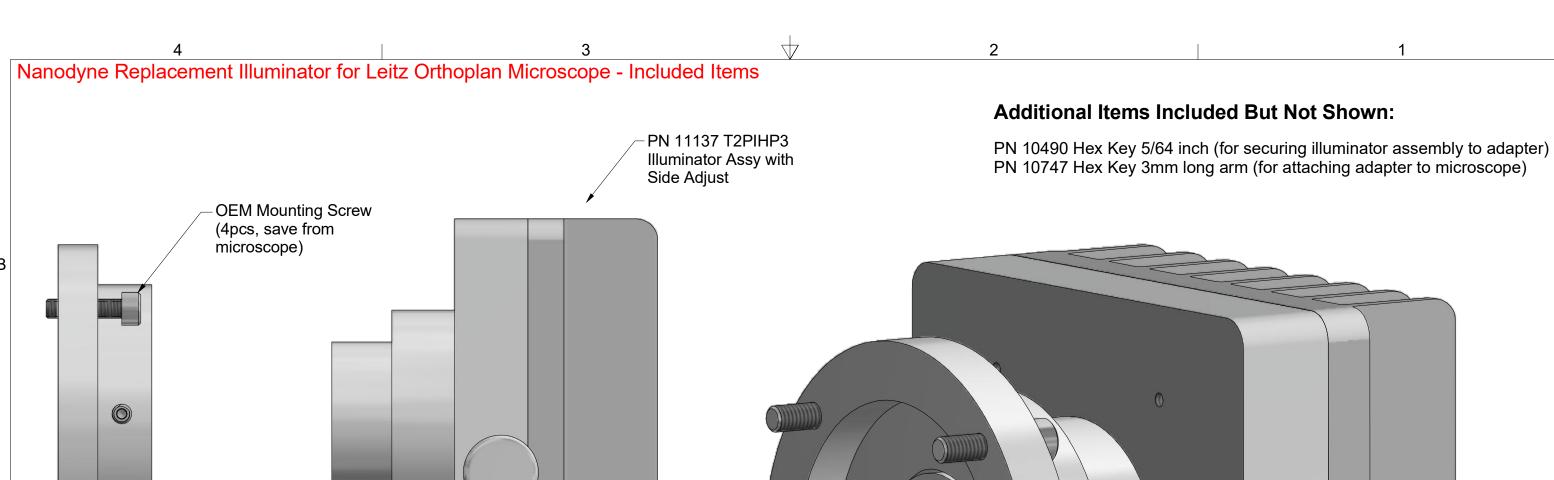

PN 11112 Leitz Wetzlar HM LUX 100W Adapter

PN 11163 Power Supply 5V 2.1A and PN 10734 Power Cable 1.35mm ID/3.5mm OD x USB A 6 ft.

The illuminator may be powered by plugging the cable into the power supply provided, or into a suitable USB port on a computer or other device.