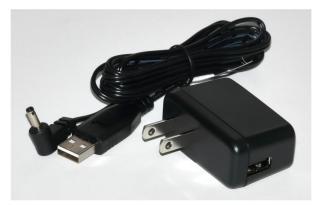

## Additional Items Included But Not Shown:

PN 10490 Hex Key 5/64 inch for set screw

The illuminator may be powered by plugging the cable into the power supply provided, or into a suitable USB port on a computer or other device.

В

PN 10733 Power Supply - XP Power 5V 1A and PN 10734 Cable Assy 1.35mm ID x 3.5mm OD RA plug to USB A, 6 foot.

Tape to secure wires.

PN 10736 Rubber plug to block unused AC power receptacle.

| Han-Seung Yang                            | 9/24/2021 |          |
|-------------------------------------------|-----------|----------|
| PN 12099 Leitz Ergolux illuminator System |           | REV<br>1 |
| SHEET 1                                   | OF        | 1        |