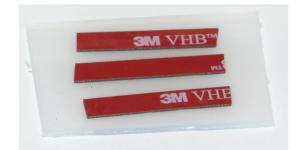

В

PN 10733 Power Supply - XP Power 5V 1A and PN 10734 Cable Assy 1.35mm ID x 3.5mm OD RA plug to USB A, 6 foot.

Tape to secure wires.

PN 10736 Rubber plug to block unused AC power receptacle.

| Han-Seung Yang                            | 9/24/2021 |          |
|-------------------------------------------|-----------|----------|
| PN 12099 Leitz Ergolux illuminator System |           | REV<br>1 |
| SHEET 1                                   | OF        | 1        |