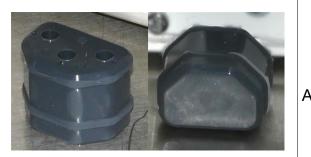

В

PN 10733 Power Supply - XP Power 5V 1A and PN 10734 Cable Assy 1.35mm ID x 3.5mm OD RA plug to USB A, 6 foot.

Tape to secure wires.

PN 10736 Rubber plug to block unused AC power receptacle.

| Han-Seung Yang                            | 9/24/2021 |          |
|-------------------------------------------|-----------|----------|
| PN 12099 Leitz Ergolux illuminator System |           | REV<br>1 |
| SHEET 1                                   | OF        | 1        |