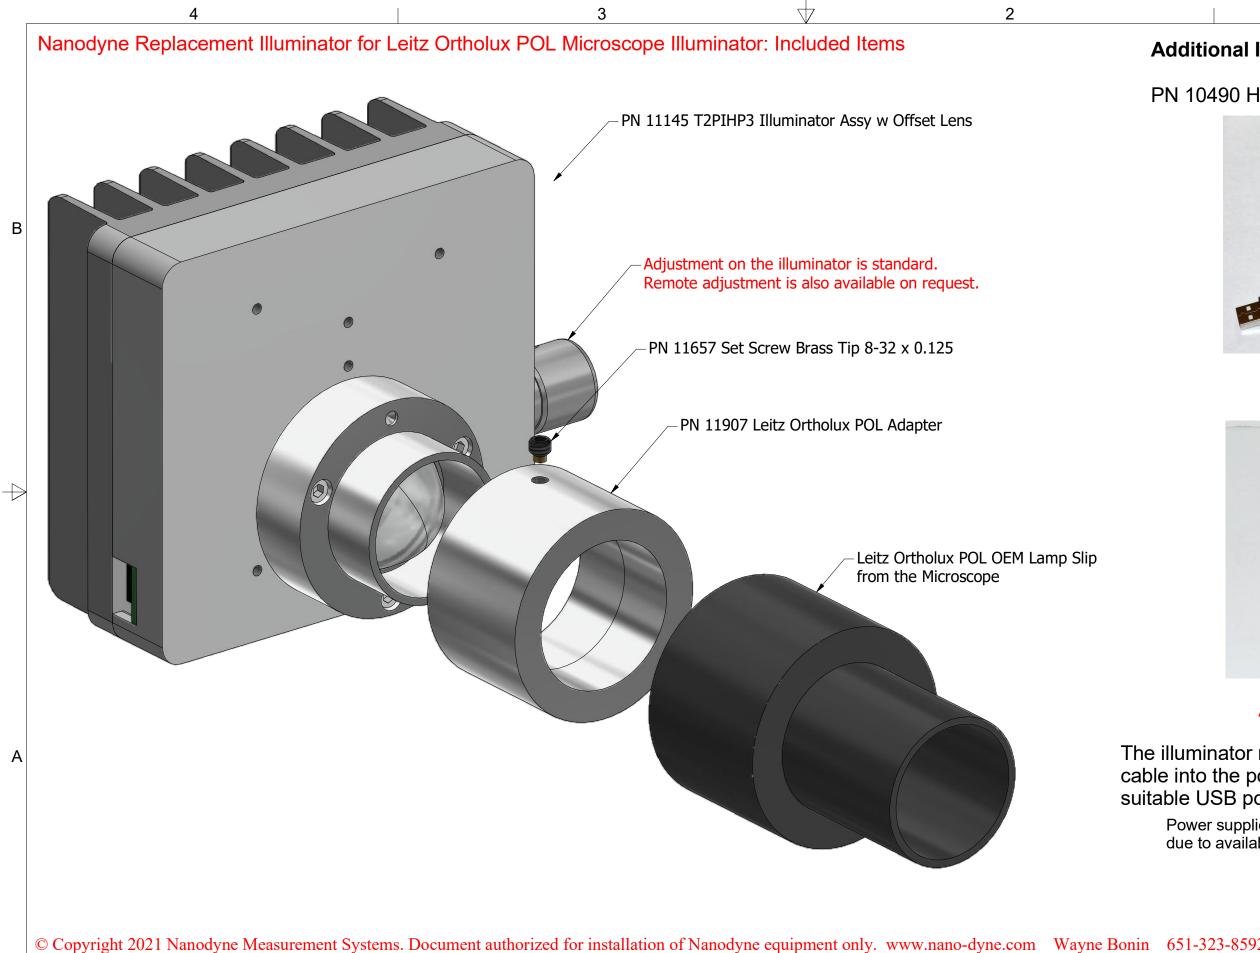

## Additional Items Included But Not Shown:

PN 10490 Hex Key 5/64 inch for set screw

В

K-

Α

PN 11163 Power Supply 5V 2.1A and PN 10734 Power Cable 1.35mm ID/3.5mm OD x USB A 6 ft.

PN 11795 Remote Control Box Assy Available on request

The illuminator may be powered by plugging the cable into the power supply provided, or into a suitable USB port on a computer or other device.

Power supplies are subject to substitution without notice due to availability issues and changes in regulations.