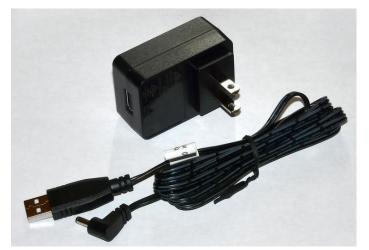

## Additional Items Included But Not Shown:

PN 10490 Hex Key 5/64 inch for set screw

В

K-

Α

PN 11163 Power Supply 5V 2.1A and PN 10734 Power Cable 1.35mm ID/3.5mm OD x USB A 6 ft.

PN 11795 Remote Control Box Assy Available on request