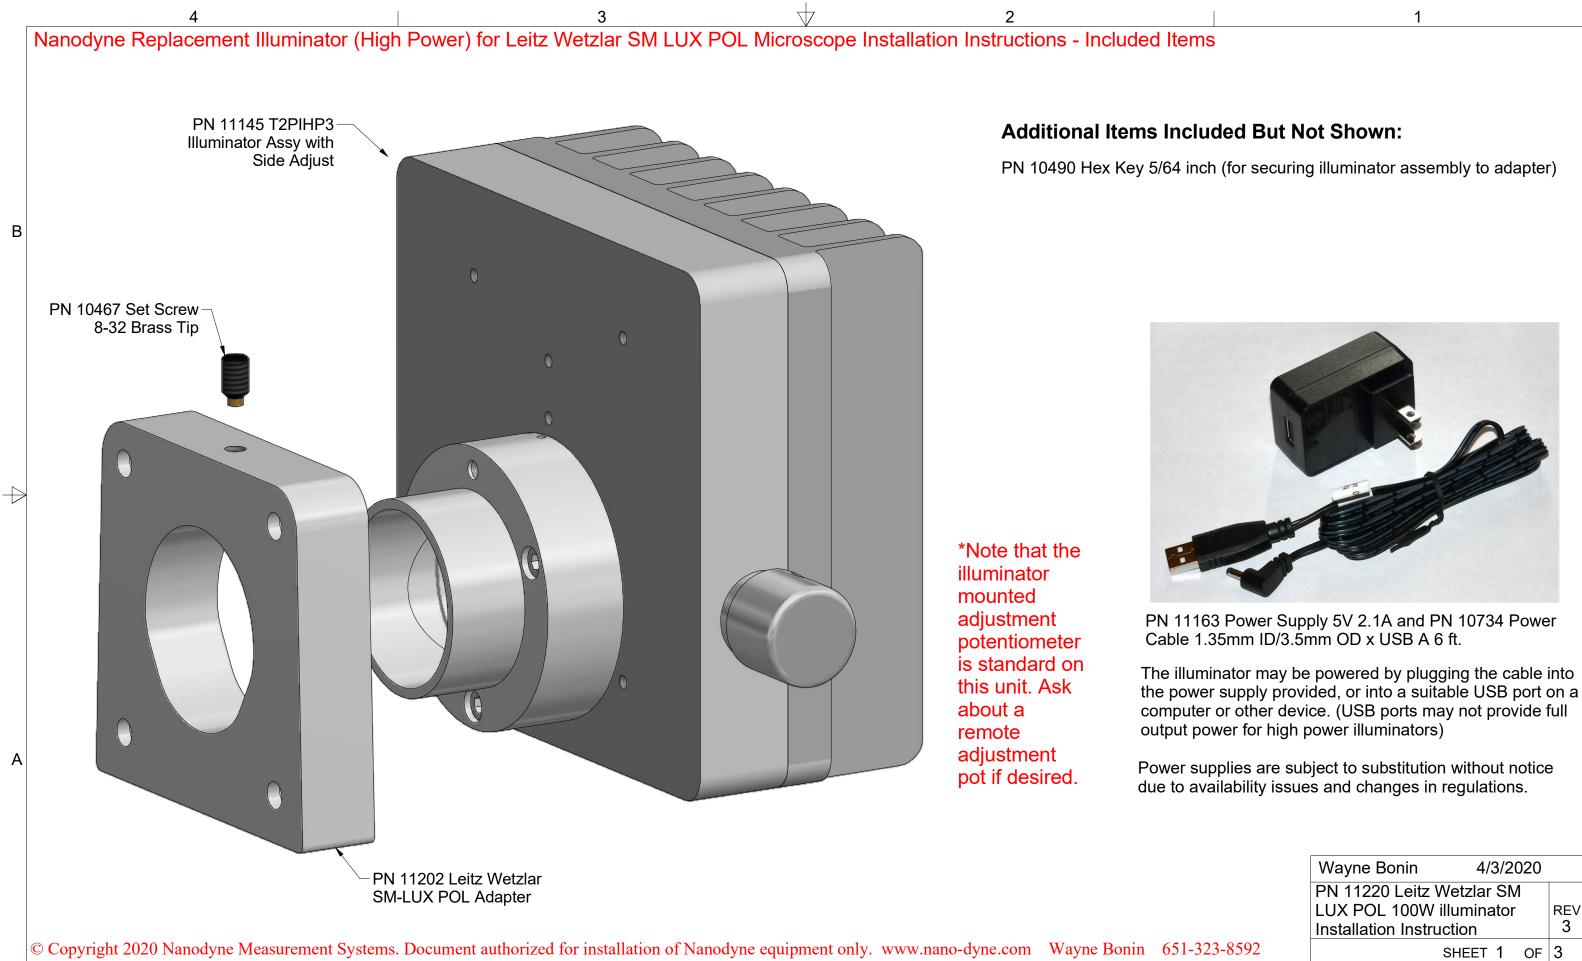

Δ

3

2

| Wayne Bonin 4/3/2020                                  |     |  |
|-------------------------------------------------------|-----|--|
| PN 11220 Leitz Wetzlar SM<br>LUX POL 100W illuminator | REV |  |
| Installation Instruction                              |     |  |
| SHEET 1 OF                                            | 3   |  |