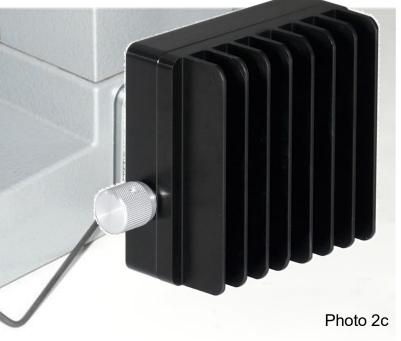

(2) Photo with new adapter pasted over the prototype test adapter.

Photo 2b

2

(3) Insert the Nanodyne illuminator and secure by tightening the set screw. Note that the set screw on the current adapter is at the top rather than the side.

(4) Connect the power supply and it is ready to use. The unit is fully off when the adjustment knob is turned counter clock wise. There may or may not be a click to indicate "off". Do not force it.

© Copyright 2020 Nanodyne Measurement Systems. Document authorized for installation of Nanodyne equipment only. www.nano-dyne.com Wayne Bonin 651-323-8592