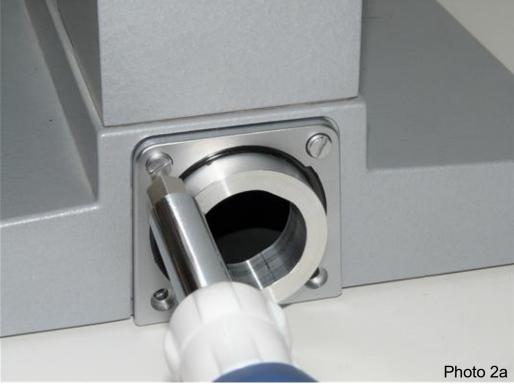

В

 $\rightarrow$ 

3 Nanodyne Replacement Illuminator (High Power) for Leitz Wetzlar SM LUX POL Microscope Installation Instructions - Step 2. Attach New Mounting Plate and Illuminator.

4

В

 $\rightarrow$ 

(1) Attach the Nanodyne adapter using the original screws. (Photo is of a prototype test adapter)

(2) Photo with new adapter pasted over the prototype test adapter.

Photo 2b

2

(3) Insert the Nanodyne illuminator and secure by tightening the set screw. Note that the set screw on the current adapter is at the top rather than the side.