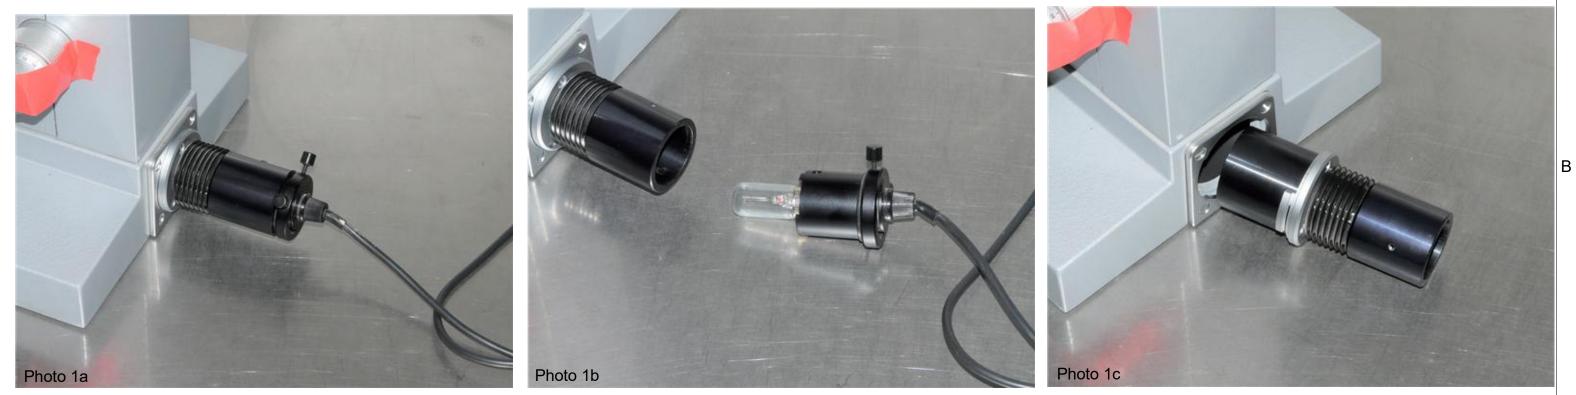

1

А

Nanodyne Replacement Illuminator (High Power) for Leitz Wetzlar SM LUX POL Microscope Installation Instructions - Step 1. Remove OEM Lamp Housing and Mounting Plate.

Remove the original lamphouse by twisting it counter clock wise and pulling it out. Removing the lamp is not needed. The lamp is just shown for reference.

Remove the OEM illuminator mounting plate as shown above and at right.

© Copyright 2020 Nanodyne Measurement Systems. Document authorized for installation of Nanodyne equipment only. www.nano-dyne.com Wayne Bonin 651-323-8592