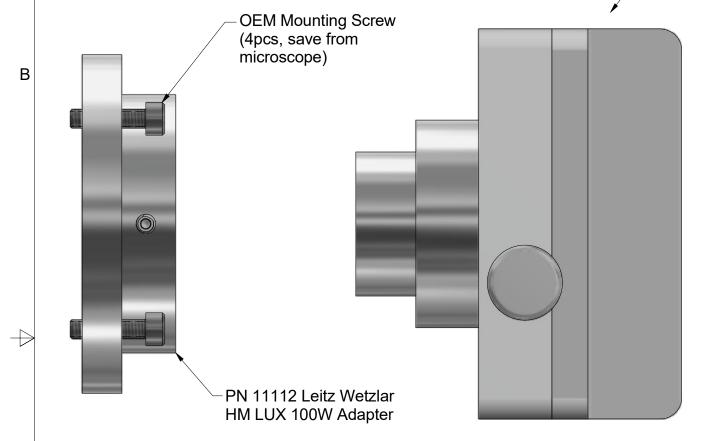

## PN 11137 T2PIHP3 Illuminator Assy with Side Adjust

## Additional Items Included But Not Shown:

PN 10490 Hex Key 5/64 inch (for securing illuminator assembly to adapter) PN 10747 Hex Key 3mm long arm (for attaching adapter to microscope)

PN 11163 Power Supply 5V 2.1A and PN 10734 Power Cable 1.35mm ID/3.5mm OD x USB A 6 ft.