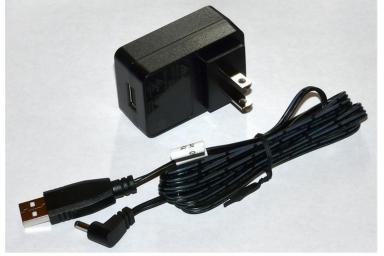

## Additional Items Included But Not Shown:

PN 10490 Hex Key 5/64 inch (for securing illuminator assembly to adapter) PN 10747 Hex Key 3mm long arm (for attaching adapter to microscope)

PN 11163 Power Supply 5V 2.1A and PN 10734 Power Cable 1.35mm ID/3.5mm OD x USB A 6 ft.

The illuminator may be powered by plugging the cable into the power supply provided, or into a suitable USB port on a computer or other device.

Power supplies are subject to substitution without notice due to availability issues and changes in regulations.