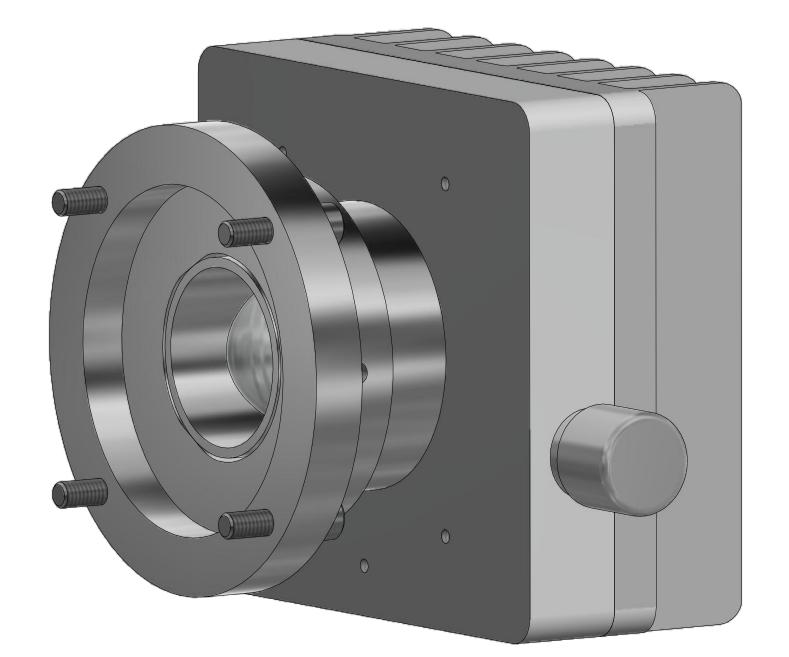

4 3 7 2 1

## Nanodyne Replacement Illuminator for Leitz Wetzlar HM LUX 100W Microscope - Included Items

## PN 11137 T2PIHP3 Illuminator Assy with Side Adjust

## Additional Items Included But Not Shown:

PN 10490 Hex Key 5/64 inch (for securing illuminator assembly to adapter) PN 10747 Hex Key 3mm long arm (for attaching adapter to microscope)







PN 11163 Power Supply 5V 2.1A and PN 10734 Power Cable 1.35mm ID/3.5mm OD x USB A 6 ft.

The illuminator may be powered by plugging the cable into the power supply provided, or into a suitable USB port on a computer or other device.

Power supplies are subject to substitution without notice due to availability issues and changes in regulations.

Han-Seung Yang 4/3/2020
PN 11114 Leitz Wetzlar HM LUX REV 100W Illuminator System 3
SHEET 1 OF 1

В

© Copyright 2020 Nanodyne Measurement Systems. Document authorized for installation of Nanodyne equipment only. www.nano-dyne.com Wayne Bonin 651-323-8592

3

2

1