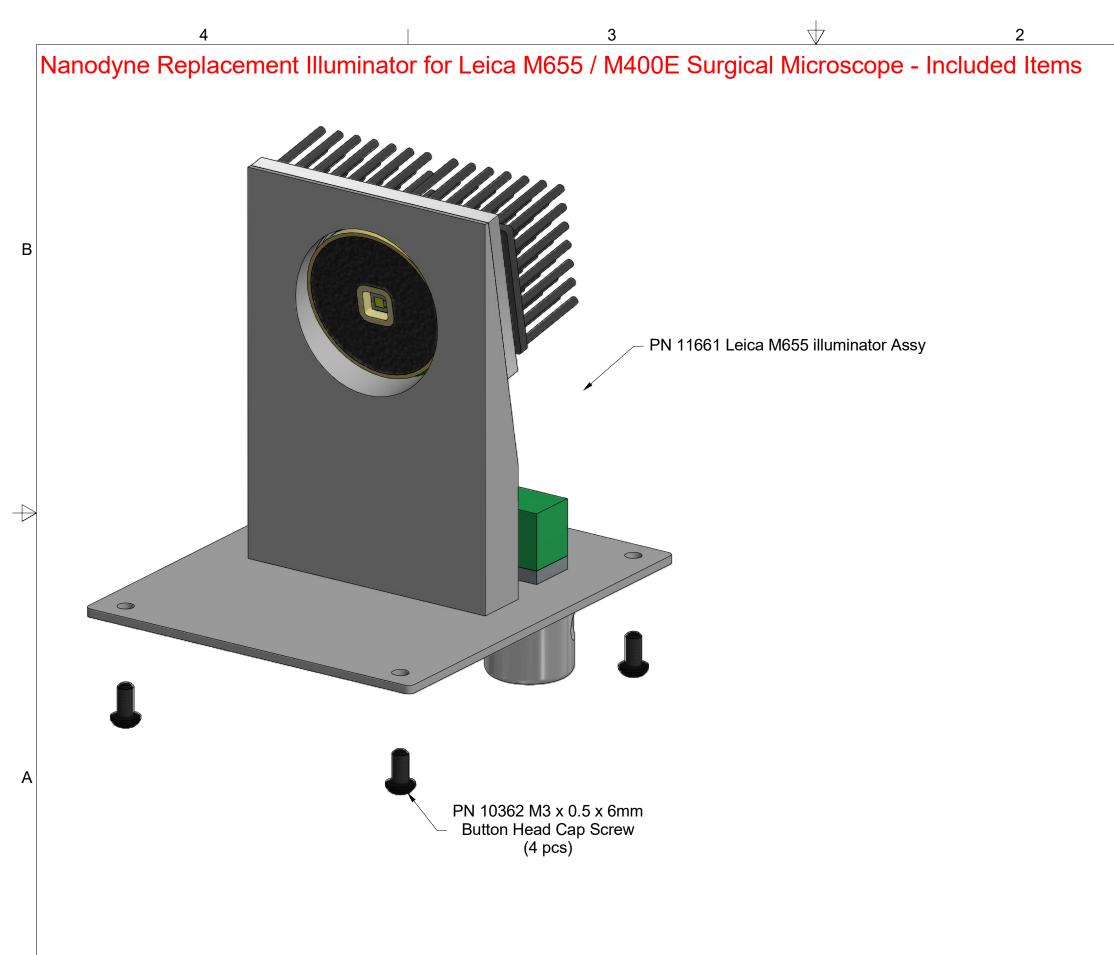

## Additional Items Included But Not Shown:

PN 10337 Hex Key 2mm short arm (to attach Nanodyne illuminator)

PN 11709 Hex Key 1.5mm long arm (for M2 latch screws)

PN 11115 SHCS M2 x 0.4 x 4mm (2 pcs) (for attaching spring latch to new illuminator base)