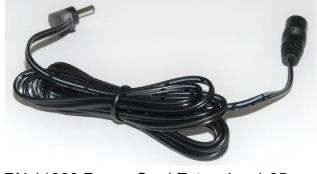

Power supplies are subject to substitution without notice due to availability issues and changes in regulations.

PN 11000 Power Cord Extension 1.35mm ID x 3.5mm OD RA plug to jack 6 foot. (use if needed for more length)