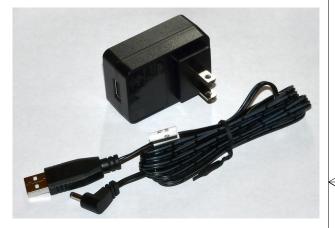

The illuminator may be powered by plugging the cable into the power supply provided, or into a suitable USB port on a computer or other device.

PN 11163 Power Supply 5V 2.1A and PN 10734 Power Cable 1.35mm ID/3.5mm OD x USB A 6 ft.