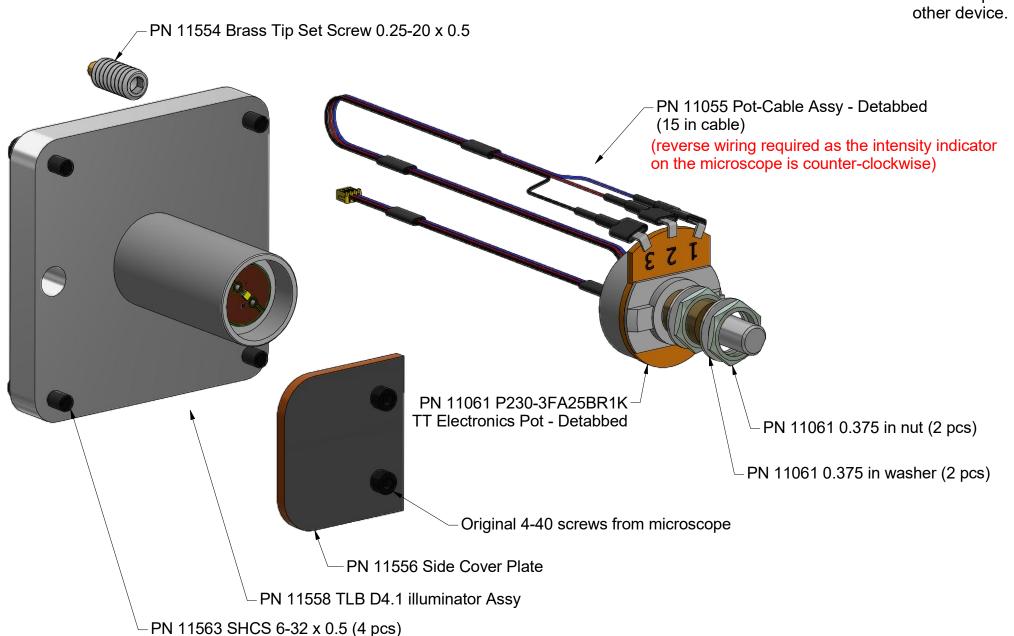

The illuminator may be powered by plugging the cable into the power supply provided, or into a suitable USB port on a computer or other device.



PN 10733 Power Supply - XP Power 5V 1A and PN 10734 Cable Assy 1.35mm ID x 3.5mm OD RA plug to USB A, 6 foot.

Power supplies are subject to substitution without notice due to availability issues and changes in regulations.



Tape to secure wires.



PN 10736 Rubber plug to block unused AC power receptacle.

| Han-Seung Yang                          | 1/21/2020 |    | )        |
|-----------------------------------------|-----------|----|----------|
| PN 11559 TLB D4.1 illuminator<br>System |           |    | REV<br>1 |
| SH                                      | IEET 1    | OF | 1        |



© Copyright 2020 Nanodyne Measurement Systems. Document authorized for installation of Nanodyne equipment only. www.nano-dyne.com Wayne Bonin 651-323-8592

4

1