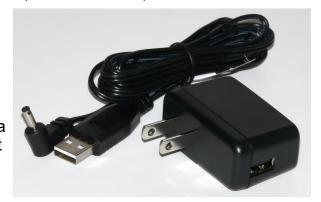

The illuminator may be powered by plugging the cable into the power supply provided, or into a suitable USB port on a computer or other device.

PN 10733 Power Supply - XP Power 5V 1A and PN 10734 Cable Assy 1.35mm ID x 3.5mm OD RA plug to USB A, 6 foot.